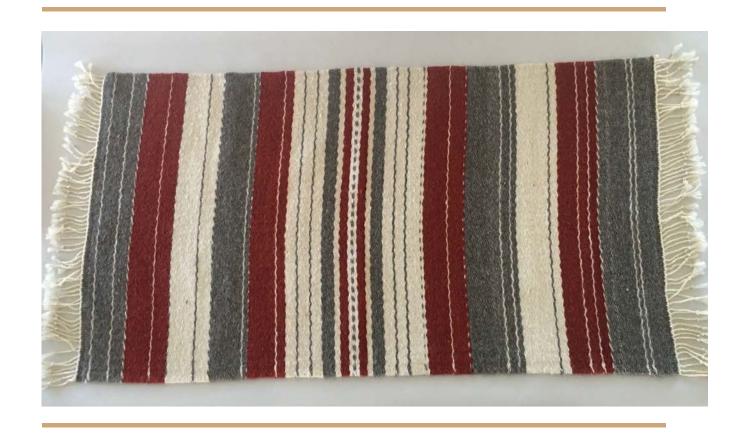

# 49 CINDY HAHN COLOR TRANSITION

HANDWOVEN WOOL RUG or TABLE RUNNER
WEFT FACED WEAVE 100% WOOL WEFT & LINEN WARP
19.75" X 49" with FRINGE Warp sett 6 epi
\$220