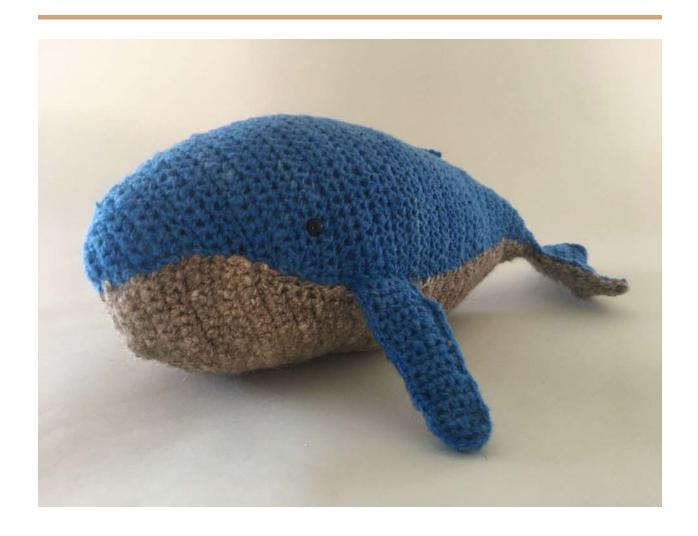

# DEBBIE THOMPSON OCEAN BLUES BLANKET CURL UP & HEAR THE OCEAN!!

HANDWOVEN RAW SILK NOIL BLANKET 60" X 72"
HANDWASH Lay flat to Dry or Dry Clean \$200

43 RICHENA CURPHEY BABY HUMPBACK WHALE

HANDSPUN AMIGURMI SHEEPSWOOL (blue) & NATURAL LLAMA from artist's Llamas 14"x5"x5" Polyfil stuffing \$120