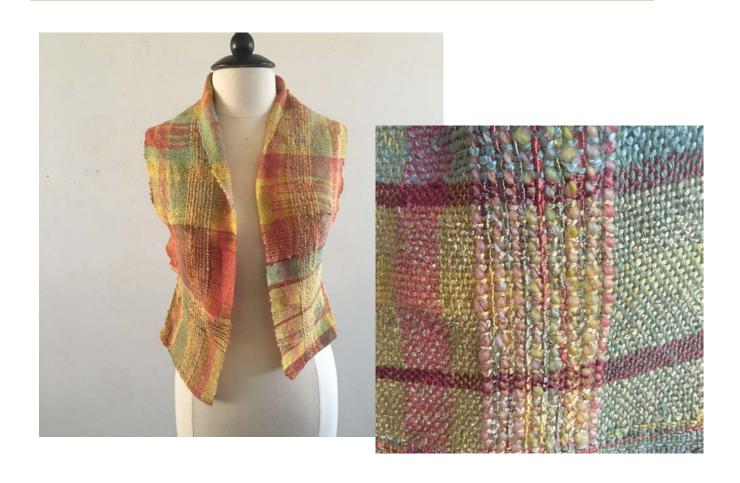

# 48 DEBBIE THOMPSON BERRY BOLERO

HANDWOVEN SILK NOIL- size MEDIUM Colors reminiscent of A bowl of BERRIES pure raw silk noil, handwoven and sewn. Handwash, lay flat to dry or Dry Clean \$160