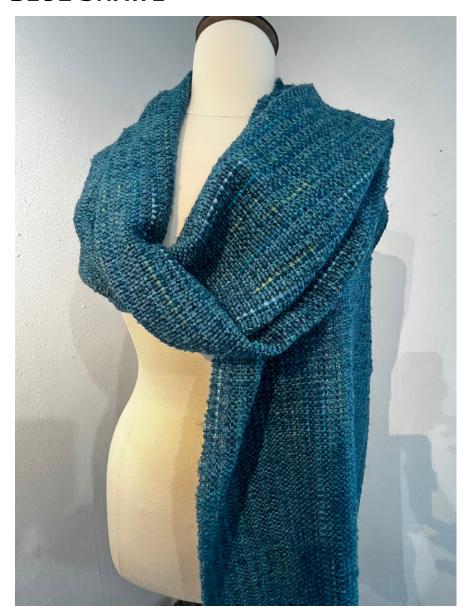

# 74 CINDY HAHN APRICOT SHAWL

HANDWOVEN SHAWL-Soft and long, Mohair, Wool, Rayon, Silk 18" X 96" \$130

# 75 CINDY HAHN BLUE SHAWL

HANDWOVEN SHAWL-Soft and long, Mohair, Wool, Rayon, Silk 18" X 96" \$130