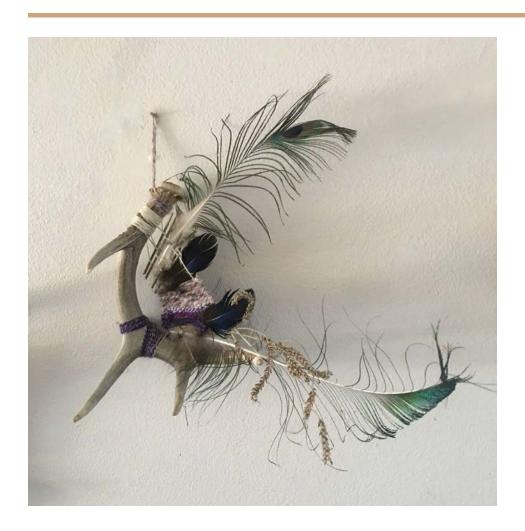

#### 17 ANDI BAEHNE-MEYER HEKATE: LIMINAL

HEKATE IS THE GODDESS OF TRANSITION & CROSSROADS
Naturally shed DEER ANTLER FRAME- COTTON WARP
WEFT: HANDSPUN ANGORA, SILK & WOOL YARNS PEACOCK FEATHERS
\$375