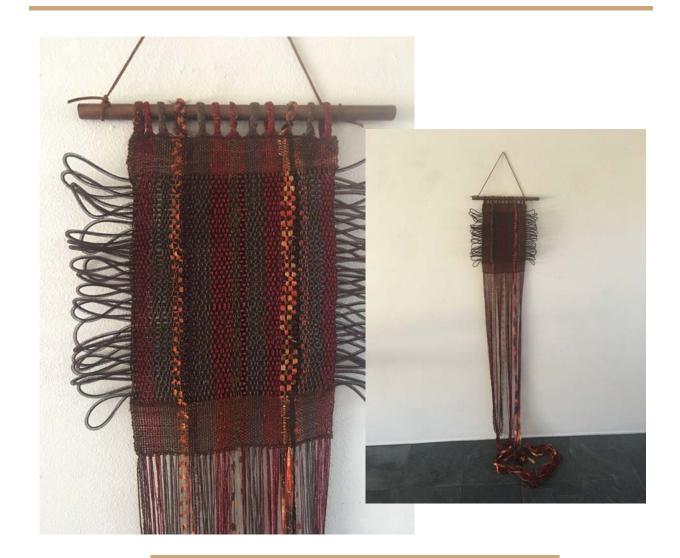

RA, SILK & WOOL YARNS PEACOCK FEATHERS
\$375

#### 18 ANDI BAEHNE-MEYER HECATE: REBIRTH



HEKATE IS THE GODD S OF TRANSITION & CROSSROADS
Naturally shed DEER ANTLER FRAME- COTTON Warp
WEFT: HANDSPUN SILK & WOOL YARN LAVENDER SPRIGS
\$357

## 19 SALLY CUDWORTH LENO SCARF



HANDWOVEN of PLAIN WEAVE & LENO LACE WEAVE 5/2 BAMBOO WARP & LINEN WEFT 58" LENGTH WASH BY HAND COOL-WARM \$65

#### 20 DEBORAH SHOENBERGER RIPPLES & REFLECTIONS



REFLECTIONS IN WATER
HANDWOVEN TAPESTRY 16" X 10" WOOL
FRAMED
\$1000

#### 21 DEBORAH SHOENBERGER MOUNTAIN WING



AIRPLANE WING and MOUNT RAINIER
HANDWOVEN TAP TRY 10" X 15" FRAMED
WOOL WEFT
\$1000

#### 22 DEBORAH SHOENBERGER LINES AT PLAY



HANDWOVEN TAPESTRY
DESIGN STUDY OF LINES
WOOL 15" X 10" FRAMED
\$750

## JOAN M. KARP IN MEMORY OF BREONNA TAYLOR



HANDWOVEN WALL HANGING Inspired by Artist's Handwoven Honorarium of George Floyd in 2020 show Miscellaneous YARNS & RIBBONS, DOWEL 19" X 72" \$325

24 JOAN M. KARP WHOSE CHOICE: A WOMAN'S OR A LEGISLATOR'S



HANDWOVEN TAPESTRY Inspired By SUPREME COURT'S DOBBS DECISION Green Background modeled upon Texas legislature's seating pattern. Multicolored yarns represent WOMEN in all their Complexity. COTTON & RIBBON YARNS 18" x 20.75" x 3" \$425

### 25 KAREN WASHBURN "I WANT TO BE DIFFERENT"



HANDWOVEN & HANDBEADED NECKLACE
COTTON WARP 12 EPI
FRAMED
\$100

#### 26 KAREN WASHBURN "WIRE ME UP"



HANDWOVEN with REPLACEMENT OF NATURAL FIBERS WITH ELECTRONIC WIRE was an INTERESTING CHALLENGE COTTON WARP, ELECTRONIC WIRE, LED LIGHTS 8" X 8" FRAMED EPI \$75

### 27 GLENDA CLIFT STUDY IN OPPOSITES