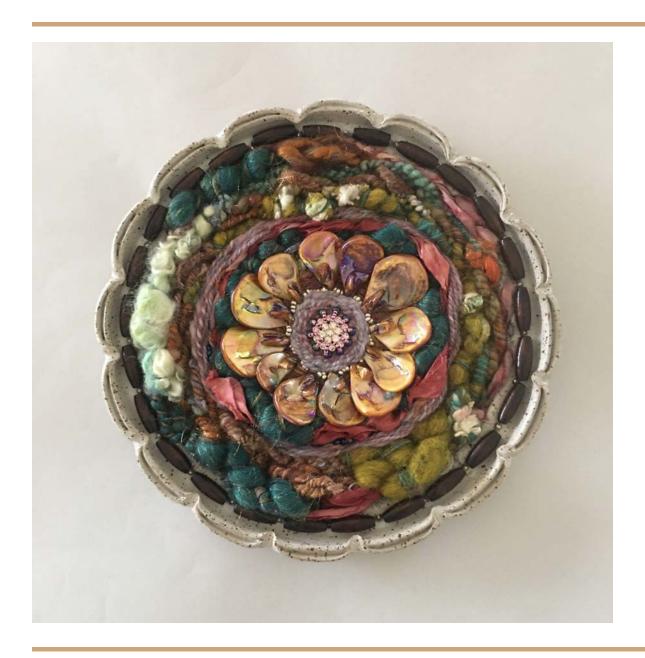

#### 12 YANNETTE TRAVER BRONZE ZINNIA

HANDWOVEN FREEFORM WALL SCUPTURE CERAMIC FRAME MISC HANDSPUN ART YARNS- Wool, Silk, Angora, Beads \$240