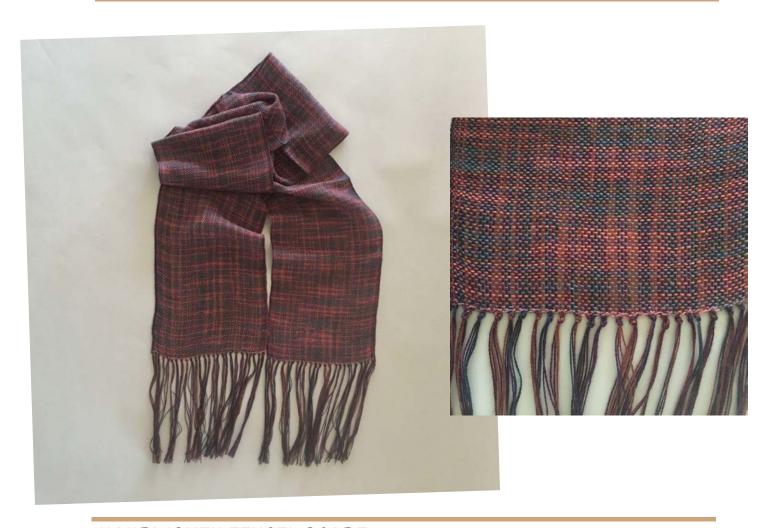

### PAT SULLIVAN DARK TO LIGHT AND BACK AGAIN

ORANGE WOOL SCARF
HANDWOVEN - 9" X 50"
\$80