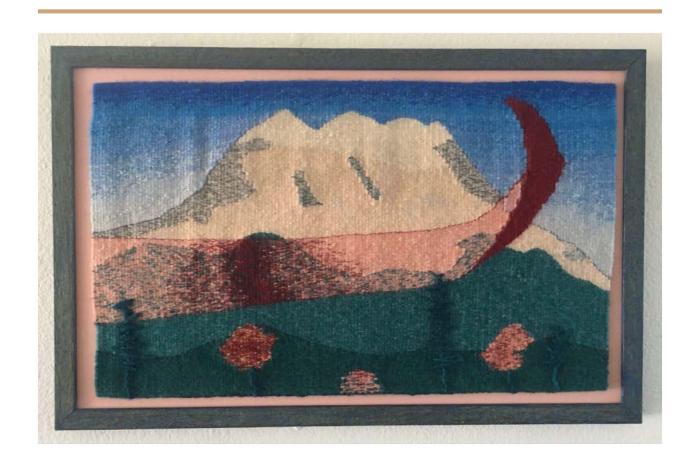

#### 21 DEBORAH SHOENBERGER MOUNTAIN WING

AIRPLANE WING and MOUNT RAINIER
HANDWOVEN TAP TRY 10" X 15" FRAMED
WOOL WEFT
\$1000