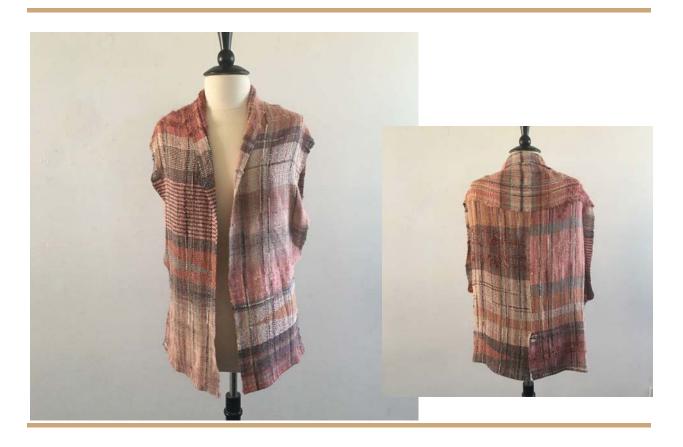

# 50 BARBARA BISSETT DESERT SANDSTONE

SAORI INSPIRED HANDWOVEN VEST
PLAIN WEAVE with CLASP WEFT & INLAY WEAVING
SILK, RAYON, COTTON, NYLON,& WOOL 10 epi sz S/M
34' X 40"Hand wash Cool mild soap; roll in towel: lay flat to dry
\$225