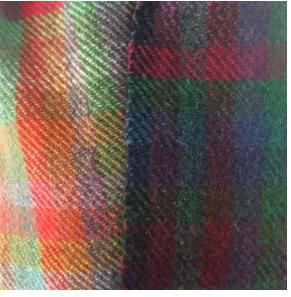

#### 33 CAROL JORDAN PLAID SCARF

HANDWOVEN SCARF IN PINK GRAY LAVENDER & CREAM MIXED FIBERS with BEADS 8.5" X 63" 7" FRINGE

\$50