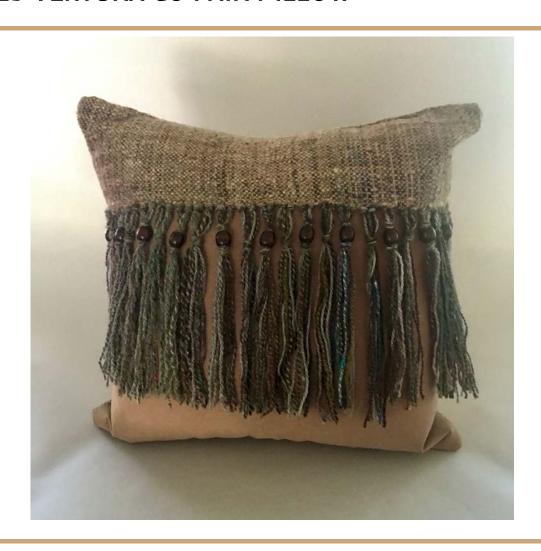

# 69 SHEEP to SHAWL HANDSPINNERS 2019 VENTURA CO FAIR PILLOW

HANDMADE with FABRIC HANDSPUN, HANDWOVEN at SHEEP TO SHAWL EVENT 2019 VENTURA COUNTY FAIR SHEEPSWOOL, ALPACA & MOHAIR, fabric, pillow form, beads PLAIN WEAVE warp & weft 8 epi 16" X 16" \$ 100