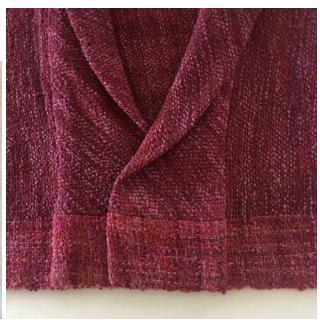

WANEY SPRINGTIME SOFTNESS



HANDWOVEN ALPACA RUG
SURI ALPACA RUG YARN with COTTON CORE COTTON WARP
Approx 24" x 36" Alpaca yarn from Alpaca Farm in Oregon
\$ 90

# 45 KATHERINE SKY TUCKER NAVAJO CHURRO wool PILLOWS



HANDWOVEN PILLOWS IN PLAIN & TWILL WEAVES
NATURAL GREY, WHITE, Onion Skin Dyed HANDSPUN
YARNS from Weaver's Sheep Raised in Acton, Calif.
Wool Warp 5 EPI
20 " X 20"
\$500 EACH

# 46 KATHERINE SKY TUCKER NAVAJO CHURRO WOOL RUG



HANDSPUN, HANDWOVEN 5epi, Mixed twill weave Natural grey & white Natural dye: Madder red 24" x 44 \$700

# JUDY HERSH SPANISH LACE BORDER HANDWOVEN SHRUG



RAYON & COTTON YARNS Width 24" Length 19"
Handmade Dorset Buttons, Twisted Fringe,
Herringbone Embroidery Stitch,
Plain Weave with Spanish lace Border
\$250

# 48 DEBBIE THOMPSON BERRY BOLERO





HANDWOVEN SILK NOIL- size MEDIUM Colors reminiscent of A bowl of BERRIES pure raw silk noil, handwoven and sewn. Handwash, lay flat to dry or Dry Clean \$160

# 49 CINDY HAHN COLOR TRANSITION



HANDWOVEN WOOL RUG or TABLE RUNNER
WEFT FACED WEAVE 100% WOOL WEFT & LINEN WARP
19.75" X 49" with FRINGE Warp sett 6 epi
\$220

# 50 BARBARA BISSETT DESERT SANDSTONE



SAORI INSPIRED HANDWOVEN VEST
PLAIN WEAVE with CLASP WEFT & INLAY WEAVING
SILK, RAYON, COTTON, NYLON,& WOOL 10 epi sz S/M
34' X 40"Hand wash Cool mild soap; roll in towel: lay flat to dry
\$225

#### 51

### MELISSA HANSEN RAINBOW DREAM



HANDWOVEN RUG- Scandinavian KROKBRAGD-3 SHAFT Technique HANDDYED CHURRO WOOL YARN from Navajo Nation 21" x 30" WOOL WARP \$300

# 52 DEBBIE THOMPSON CHERRY BLOSSOM KIMONO





RAW SILK NOIL / RA