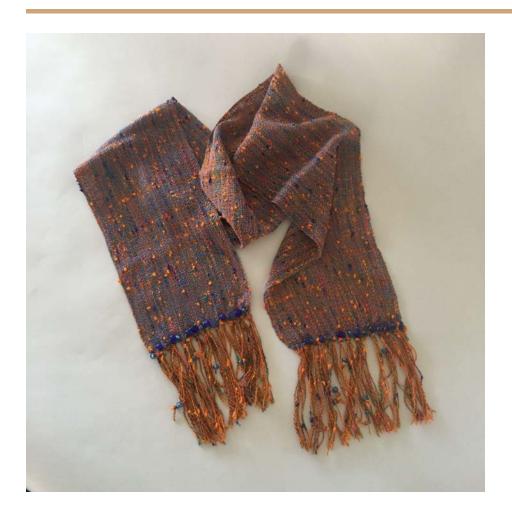

### PAT SULLIVAN DARK TO LIGHT AND BACK AGAIN

ORANGE WOOL SCARF
HANDWOVEN - 9" X 50"
\$80