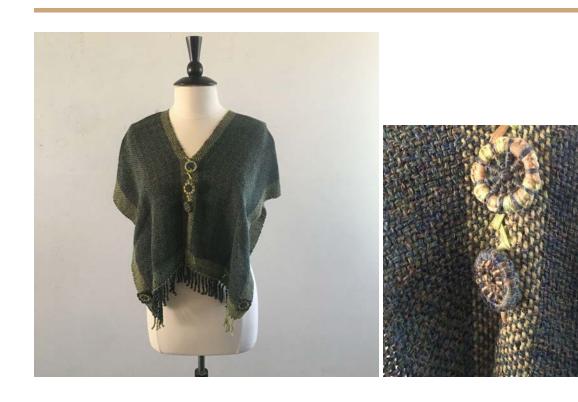

# 50 BARBARA BISSETT DESERT SANDSTONE

SAORI INSPIRED HANDWOVEN VEST
PLAIN WEAVE with CLASP WEFT & INLAY WEAVING
SILK, RAYON, COTTON, NYLON,& WOOL 10 epi sz S/M
34' X 40"Hand wash Cool mild soap; roll in towel: lay flat to dry
\$225