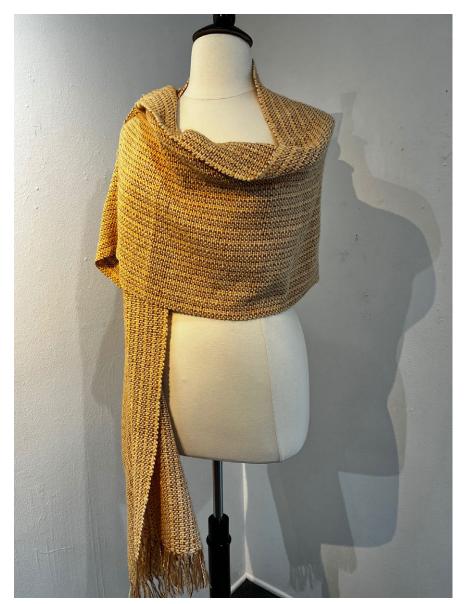

### PAT SULLIVAN DARK TO LIGHT AND BACK AGAIN

ORANGE WOOL SCARF
HANDWOVEN - 9" X 50"
\$80