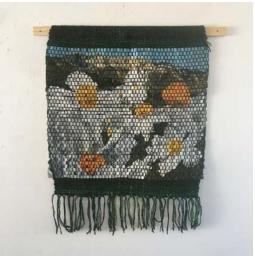

# HANDWOVEN TAPESTRY Inspired by Springtime Walks along the Camarillo Hills MISCELLANEOUS YARNS & FIBERS including TEA BAG dyed 16" X 20" metal & velcro hanger \$225

16 ANDI BAEHNE-MEYER HEKATE: BIRTH

HEKATE IS THE GODDESS OF TRANSITION & CROSSROADS Naturally shed DEER ANTLER FRAME- COTTON WARP WEFT: HANDSPUN SILK & WOOL YARNS