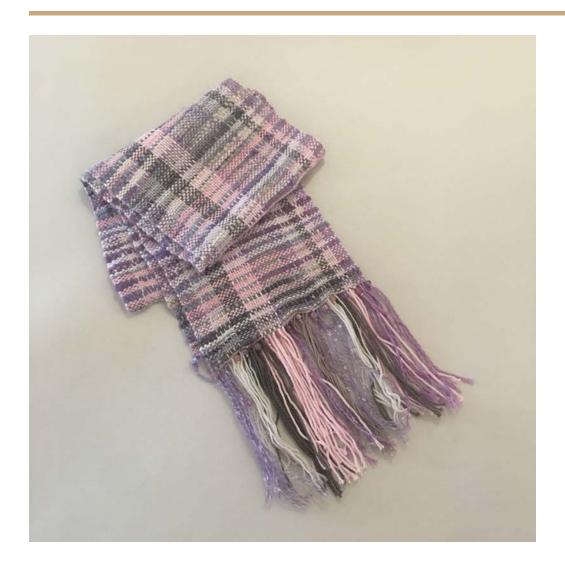

#### 33 CAROL JORDAN PLAID SCARF

HANDWOVEN SCARF IN PINK GRAY LAVENDER & CREAM MIXED FIBERS with BEADS 8.5" X 63" 7" FRINGE

\$50