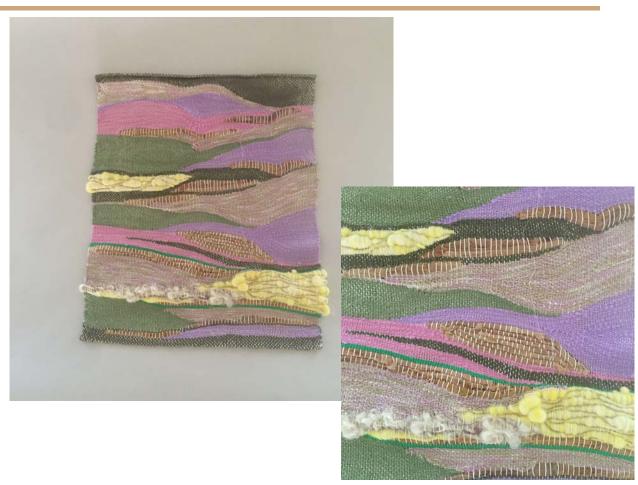

#### 15 JOAN M. KARP SPRING HILLSIDE

# HANDWOVEN TAPESTRY Inspired by Springtime Walks along the Camarillo Hills MISCELLANEOUS YARNS & FIBERS including TEA BAG dyed 16" X 20" metal & velcro hanger \$225

16 ANDI BAEHNE-MEYER HEKATE: BIRTH

HEKATE IS THE GODDESS OF TRANSITION & CROSSROADS Naturally shed DEER ANTLER FRAME- COTTON WARP WEFT: HANDSPUN SILK & WOOL YARNS