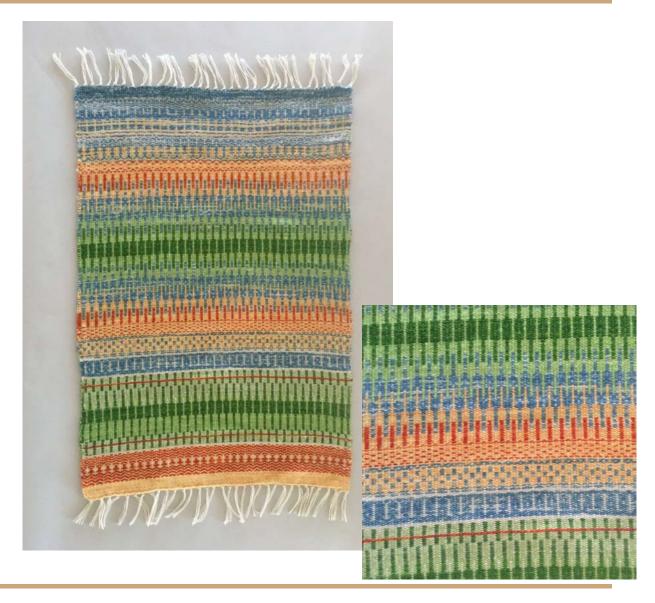

#### 5 ALLYSON SWANEY BLUE HUCK

SIX PLACEMATS & RUNNER SET

HANDWOVEN in HUCK THREADING & THREADLING

RUNNER 12.5" X 38" PLACEMATS (six) 12.5" X 20.5"

Machine Wash with cool Water Dry Flat

Use cool iron if needed

\$100