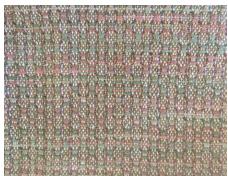

#### 2 CAROL JORDAN MUTED STRIPE SHAWL

HANDWOVEN SHAWL IN PINK TURQUOISE & CREAM MIXED FIBERS OF VARIEGATED YARNS, PINK RIBBON & BLUE FINE YARNS -LOVELY DRAPE & HAND 22" X 52" 7" FRINGE \$80