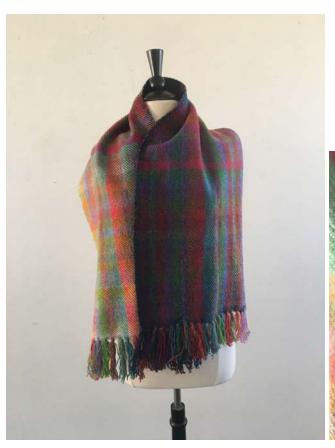

#### 2 CAROL JORDAN MUTED STRIPE SHAWL

HANDWOVEN SHAWL IN PINK TURQUOISE & CREAM MIXED FIBERS OF VARIEGATED YARNS, PINK RIBBON & BLUE FINE YARNS -LOVELY DRAPE & HAND 22" X 52" 7" FRINGE \$80