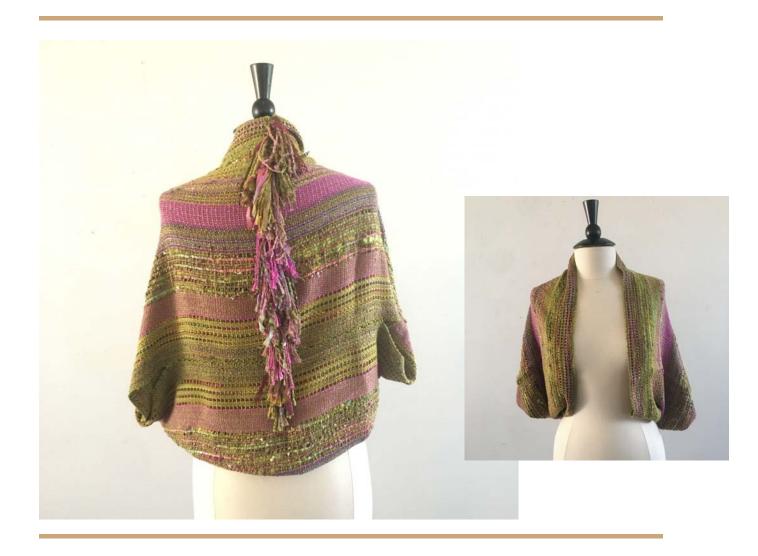

#### 2 CAROL JORDAN MUTED STRIPE SHAWL

HANDWOVEN SHAWL IN PINK TURQUOISE & CREAM MIXED FIBERS OF VARIEGATED YARNS, PINK RIBBON & BLUE FINE YARNS -LOVELY DRAPE & HAND 22" X 52" 7" FRINGE \$80