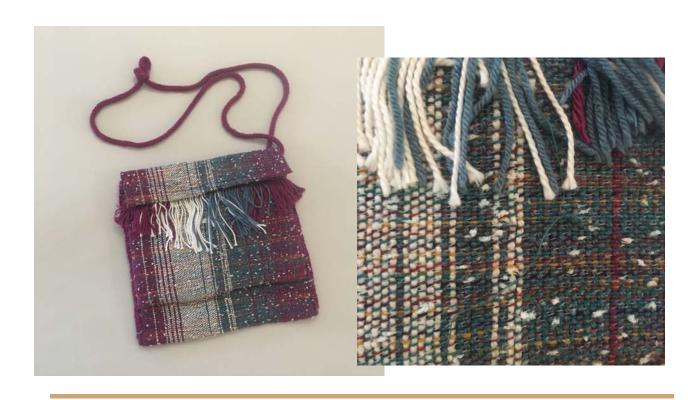

#### 33 CAROL JORDAN PLAID SCARF

HANDWOVEN SCARF IN PINK GRAY LAVENDER & CREAM MIXED FIBERS with BEADS 8.5" X 63" 7" FRINGE

\$50