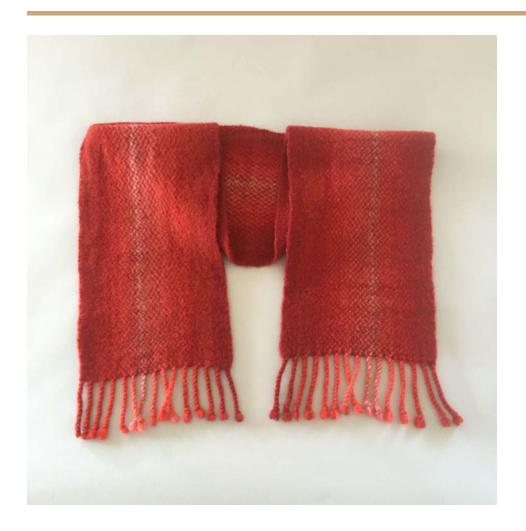

### PAT SULLIVAN DARK TO LIGHT AND BACK AGAIN

ORANGE WOOL SCARF
HANDWOVEN - 9" X 50"
\$80