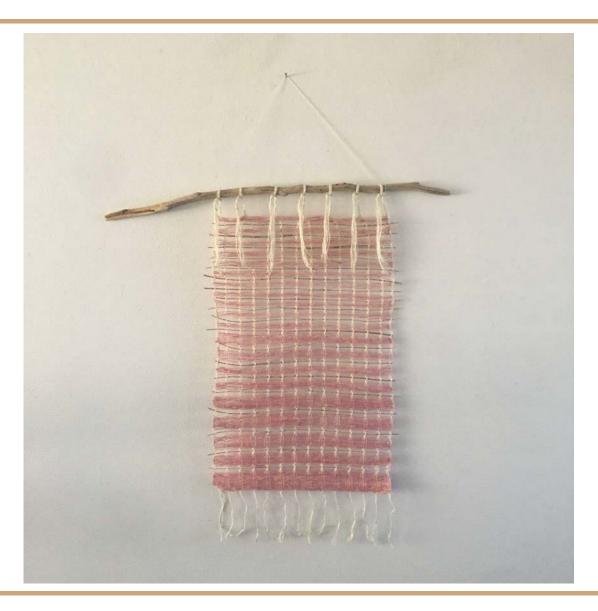

## 37 JOAN M. KARP AUSPICIOUS SPACES

HANDWOVEN SAORI INSPIRED WALL HANGING LENO TECHNIQUE with SPACED WARPS 30" X 33" SILK, COTTON, LAVENDER, DRIFTWOOD \$210