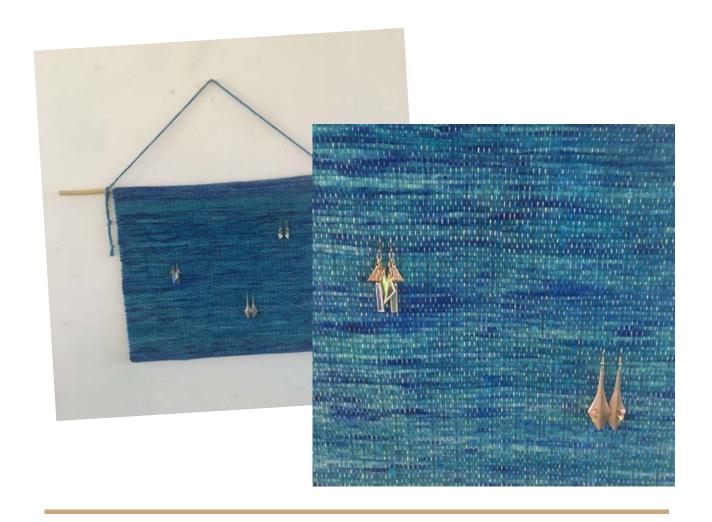

# 39 ALLYSON SWANEY OCEAN WAVES

HANDWOVEN HANDSPUN HANGING JEWELRY HOLDER MIXED YARNS & MATERIALS BIRCH BRANCH HANGER WEFT HANDSPUN FROM HAND-DYED WOOL ROVING 31.5 X 26" INCLUD EARRINGS \$ 100