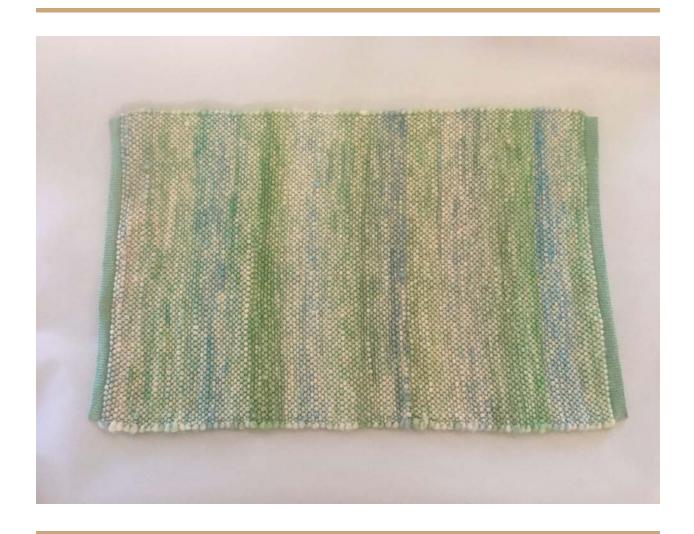

#### 3 CINDY HAHN COLOR TRANSITION

HANDWOVEN WOOL TABLE MAT
WEFT FACED WEAVE 100% WOOL WEFT & LINEN WARP
19.5" X 25" with FRINGE Warp sett 6 epi
\$110