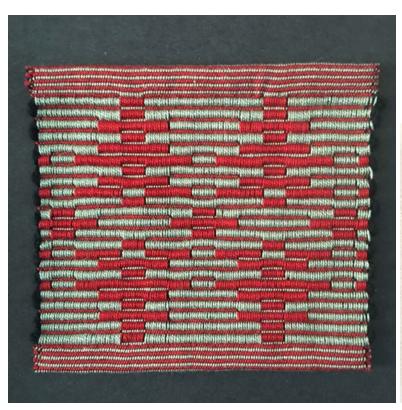

### 27 GLENDA CLIFT STUDY IN OPPOSITES

HANDWOVEN REP WEAVE Sett at 60 epi Not only RED/GREEN are OPPOSITES; PATTERN is FLIPPED both HORIZONTALLY and VERTICALLY as are PIECES KUMIHIMO SURROUND is Handbraided FRAMED 10/2 COTTON, MOP COTTON WEFT 14.5" X 11.5" \$160