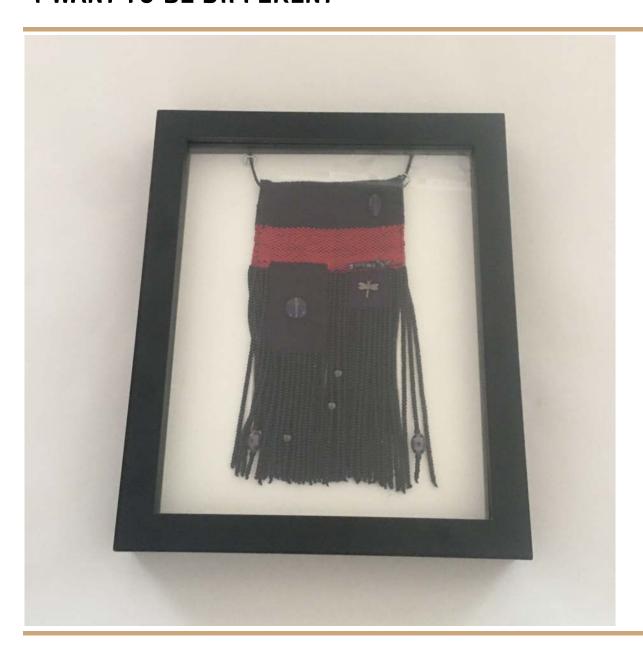

### 25 KAREN WASHBURN "I WANT TO BE DIFFERENT"

HANDWOVEN & HANDBEADED NECKLACE
COTTON WARP 12 EPI
FRAMED
\$100