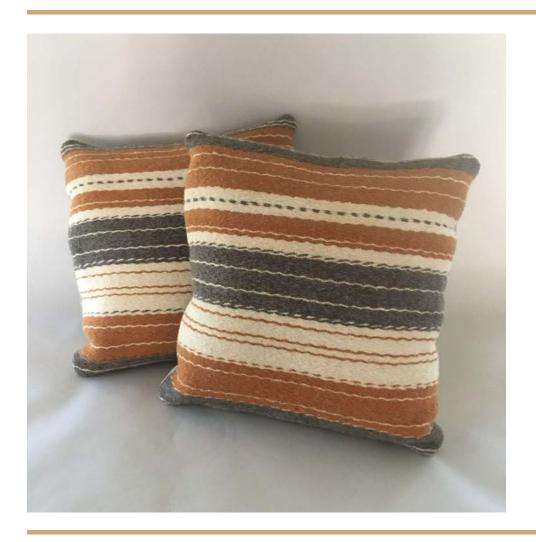

# 45 KATHERINE SKY TUCKER NAVAJO CHURRO wool PILLOWS

HANDWOVEN PILLOWS IN PLAIN & TWILL WEAVES
NATURAL GREY, WHITE, Onion Skin Dyed HANDSPUN
YARNS from Weaver's Sheep Raised in Acton, Calif.
Wool Warp 5 EPI
20 " X 20"
\$500 EACH