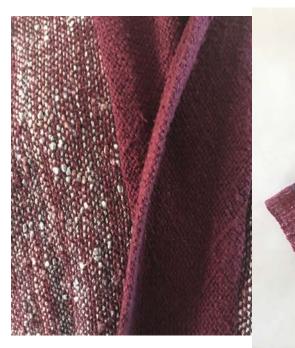

# 48 DEBBIE THOMPSON BERRY BOLERO

HANDWOVEN SILK NOIL- size MEDIUM Colors reminiscent of A bowl of BERRIES pure raw silk noil, handwoven and sewn. Handwash, lay flat to dry or Dry Clean \$160