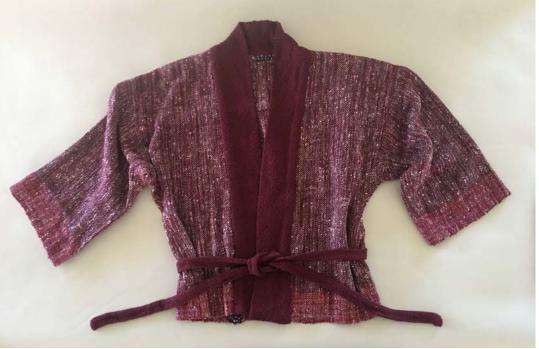

# 52 DEBBIE THOMPSON CHERRY BLOSSOM KIMONO

RAW SILK NOIL / RAYON TRIM size Medium HANDWOVEN HANDSEWN-beautifully finished Handwash, lay flat to dry or Dry Clean \$220