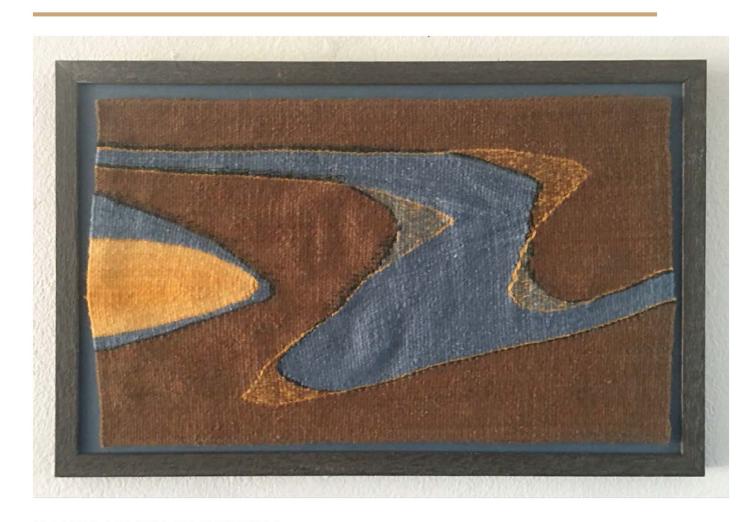

#### 20 DEBORAH SHOENBERGER RIPPLES & REFLECTIONS

REFLECTIONS IN WATER
HANDWOVEN TAPESTRY 16" X 10" WOOL
FRAMED
\$1000