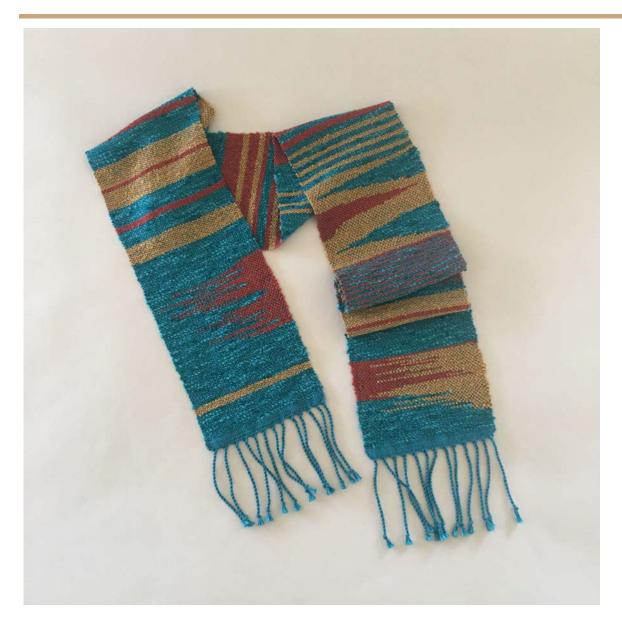

### PAT SULLIVAN DARK TO LIGHT AND BACK AGAIN

ORANGE WOOL SCARF
HANDWOVEN - 9" X 50"
\$80