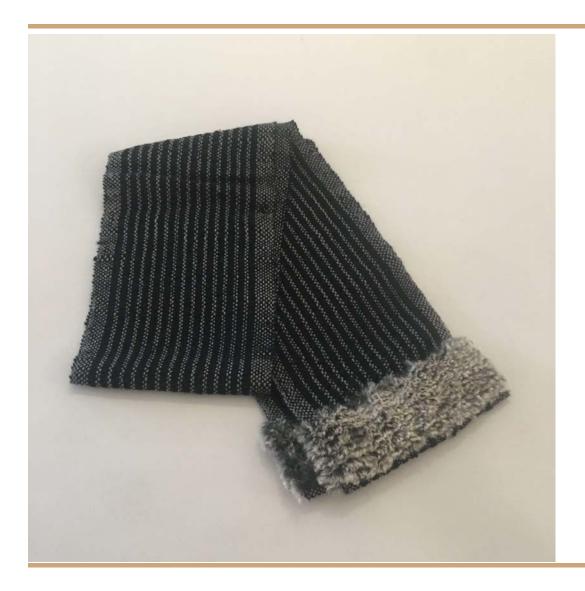

# CAROL JORDAN PETITE SCARF with 'FUR' ENDS

HANDWOVEN PETITE NECK WARMER
STRIPED in BLACK & GRAY
SOFT MIXED FIBERS & PLUSH 'FUR' ENDS
6.5" X 50"
\$50