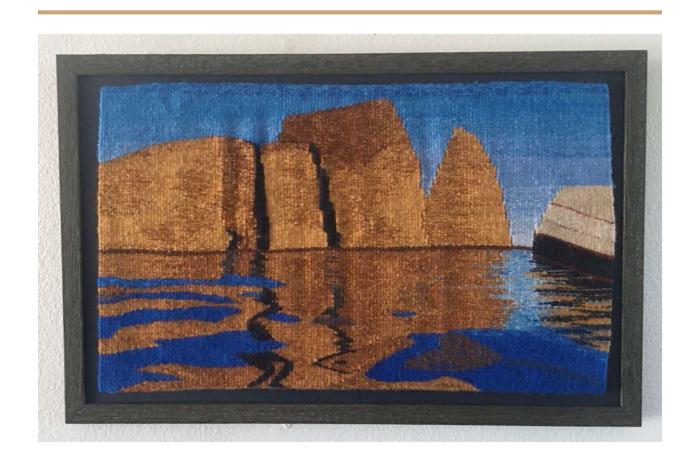

#### 20 DEBORAH SHOENBERGER RIPPLES & REFLECTIONS

REFLECTIONS IN WATER
HANDWOVEN TAPESTRY 16" X 10" WOOL
FRAMED
\$1000