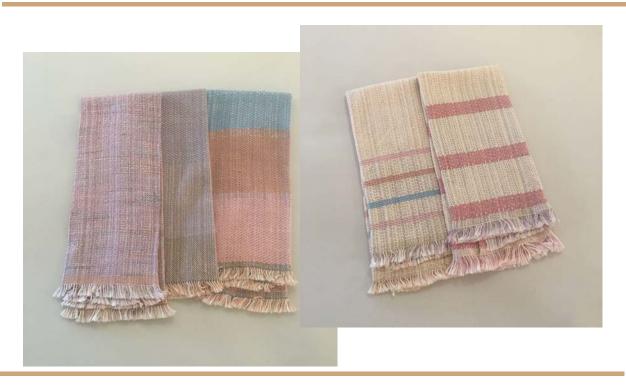

#### 11 CAROL JORDAN TOWELS, TOWELS & TOWELS

HANDWOVEN TOWELS-in BLUE, PINKS, CREAM Striped & VARIEGATED IN PLAIN weave & TWILL COTTON

APPROX 15.5" X 24" stitched ends with 1"Fringe \$40 EACH