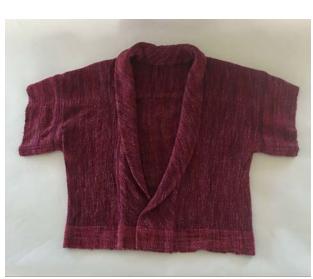

SWANEY SPRINGTIME SOFTNESS



HANDWOVEN ALPACA RUG
SURI ALPACA RUG YARN with COTTON CORE COTTON WARP
Approx 24" x 36" Alpaca yarn from Alpaca Farm in Oregon
\$ 90

# 45 KATHERINE SKY TUCKER NAVAJO CHURRO wool PILLOWS



HANDWOVEN PILLOWS IN PLAIN & TWILL WEAVES
NATURAL GREY, WHITE, Onion Skin Dyed HANDSPUN
YARNS from Weaver's Sheep Raised in Acton, Calif.
Wool Warp 5 EPI
20 " X 20"
\$500 EACH

# 46 KATHERINE SKY TUCKER NAVAJO CHURRO WOOL RUG



HANDSPUN, HANDWOVEN 5epi, Mixed twill weave Natural grey & white Natural dye: Madder red 24" x 44 \$700

# JUDY HERSH SPANISH LACE BORDER HANDWOVEN SHRUG



RAYON & COTTON YARNS Width 24" Length 19"
Handmade Dorset Buttons, Twisted Fringe,
Herringbone Embroidery Stitch,
Plain Weave with Spanish lace Border
\$250

# 48 DEBBIE THOMPSON BERRY BOLERO





HANDWOVEN SILK NOIL- size MEDIUM Colors reminiscent of A bowl of BERRIES pure raw silk noil, handwoven and sewn. Handwash, lay flat to dry or Dry Clean \$160

# 49 CINDY HAHN COLOR TRANSITION



HANDWOVEN WOOL RUG or TABLE RUNNER
WEFT FACED WEAVE 100% WOOL WEFT & LINEN WARP
19.75" X 49" with FRINGE Warp sett 6 epi
\$220

# 50 BARBARA BISSETT DESERT SANDSTONE



SAORI INSPIRED HANDWOVEN VEST
PLAIN WEAVE with CLASP WEFT & INLAY WEAVING
SILK, RAYON, COTTON, NYLON,& WOOL 10 epi sz S/M
34' X 40"Hand wash Cool mild soap; roll in towel: lay flat to dry
\$225

#### 51

### MELISSA HANSEN RAINBOW DREAM



HANDWOVEN RUG- Scandinavian KROKBRAGD-3 SHAFT Technique HANDDYED CHURRO WOOL YARN from Navajo Nation 21" x 30" WOOL WARP \$300

# 52 DEBBIE THOMPSON CHERRY BLOSSOM KIMONO





RAW SILK NOIL /