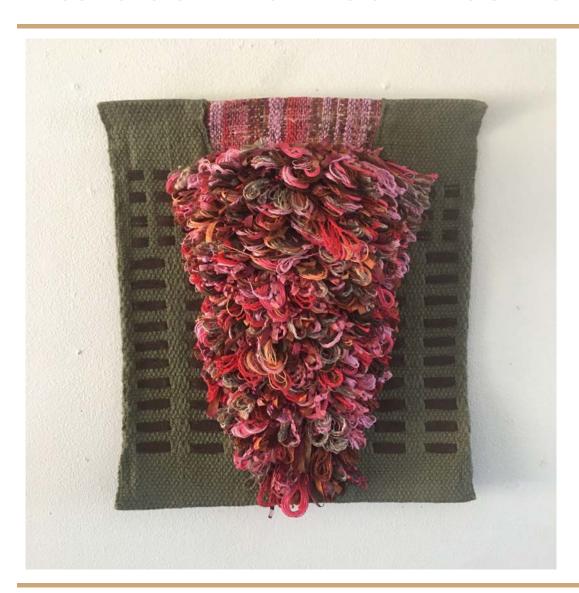

OL YARN LAVENDER SPRIGS
\$357

## 19 SALLY CUDWORTH LENO SCARF



HANDWOVEN of PLAIN WEAVE & LENO LACE WEAVE 5/2 BAMBOO WARP & LINEN WEFT 58" LENGTH WASH BY HAND COOL-WARM \$65

#### 20 DEBORAH SHOENBERGER RIPPLES & REFLECTIONS



REFLECTIONS IN WATER
HANDWOVEN TAPESTRY 16" X 10" WOOL
FRAMED
\$1000

#### 21 DEBORAH SHOENBERGER MOUNTAIN WING



AIRPLANE WING and MOUNT RAINIER
HANDWOVEN TAP TRY 10" X 15" FRAMED
WOOL WEFT
\$1000

#### 22 DEBORAH SHOENBERGER LINES AT PLAY



HANDWOVEN TAPESTRY
DESIGN STUDY OF LINES
WOOL 15" X 10" FRAMED
\$750

## JOAN M. KARP IN MEMORY OF BREONNA TAYLOR



HANDWOVEN WALL HANGING Inspired by Artist's Handwoven Honorarium of George Floyd in 2020 show Miscellaneous YARNS & RIBBONS, DOWEL 19" X 72" \$325

24 JOAN M. KARP WHOSE CHOICE: A WOMAN'S OR A LEGISLATOR'S



HANDWOVEN TAPESTRY Inspired By SUPREME COURT'S DOBBS DECISION Green Background modeled upon Texas legislature's seating pattern. Multicolored yarns represent WOMEN in all their Complexity. COTTON & RIBBON YARNS 18" x 20.75" x 3" \$425

### 25 KAREN WASHBURN "I WANT TO BE DIFFERENT"



HANDWOVEN & HANDBEADED NECKLACE
COTTON WARP 12 EPI
FRAMED
\$100

#### 26 KAREN WASHBURN "WIRE ME UP"



HANDWOVEN with REPLACEMENT OF NATURAL FIBERS WITH ELECTRONIC WIRE was an INTERESTING CHALLENGE COTTON WARP, ELECTRONIC WIRE, LED LIGHTS 8" X 8" FRAMED EPI \$75

### 27 GLENDA CLIFT STUDY IN OPPOSITES





HANDWOVEN REP WEAVE Sett at 60 epi Not only RED/GREEN are OPPOSITES; PATTERN is FLIPPED both HORIZONTALLY and VERTICALLY as are PIECES KUMIHIMO SURROUND is Handbraided FRAMED 10/2 COTTON, MOP COTTON WEFT