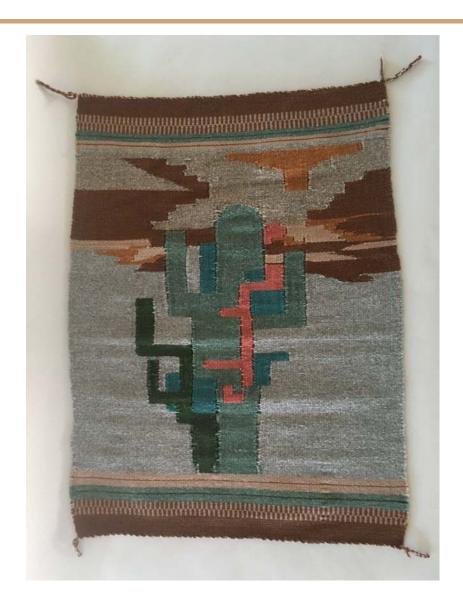

# 36 MELISSA HANSEN CACTUS THOUGHT

HANDWOVEN TAPESTRY
CHURRO WOOL YARN from TEEC NOS POS TRADING POST, NAVAJO NATION
27" X 35" 6 EPI
\$500