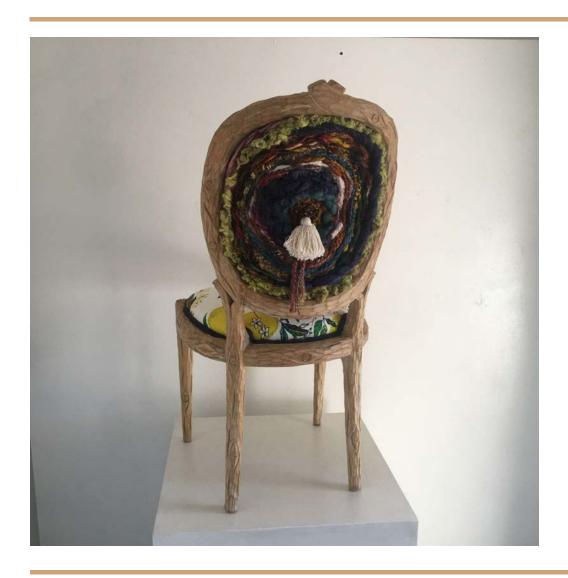

### 14 YANNETTE and JOHN TRAVER

FAUX BOIS VINTAGE CHAIR-HANDWOVEN front in KROKBRAGD weaving BACK FREEFORM RECYCLED WOOL YARNS 19"x 14" x2" Schumacher "Citrus Garden" FABRIC SEAT Wool, Silk, Beads, vintage Chair Frame \$850