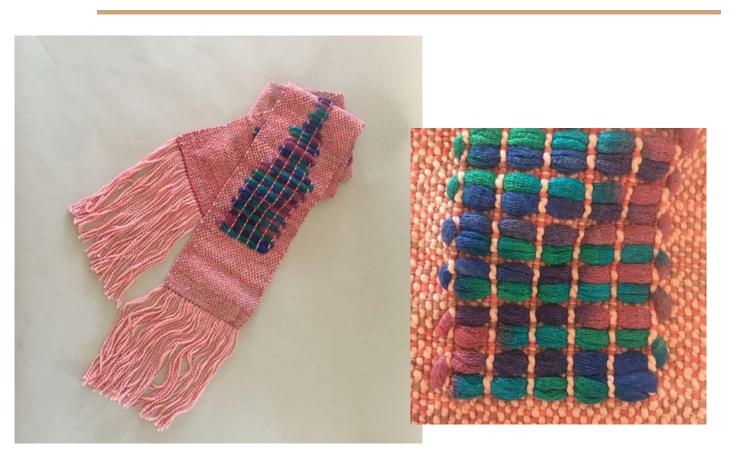

### PAT SULLIVAN DARK TO LIGHT AND BACK AGAIN

ORANGE WOOL SCARF
HANDWOVEN - 9" X 50"
\$80