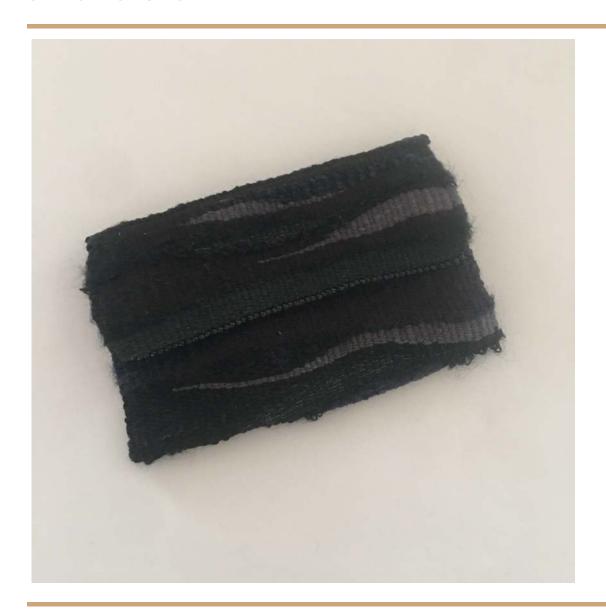

# 57 CINDY HAHN BLACK CLUTCH

HANDWOVEN WEFT-FACE TAPESTRY BAG WOOL, COTTON, MOHAIR, RAYON 4.5" X 7" LINED FOLDOVER SNAP CLOSURE \$80