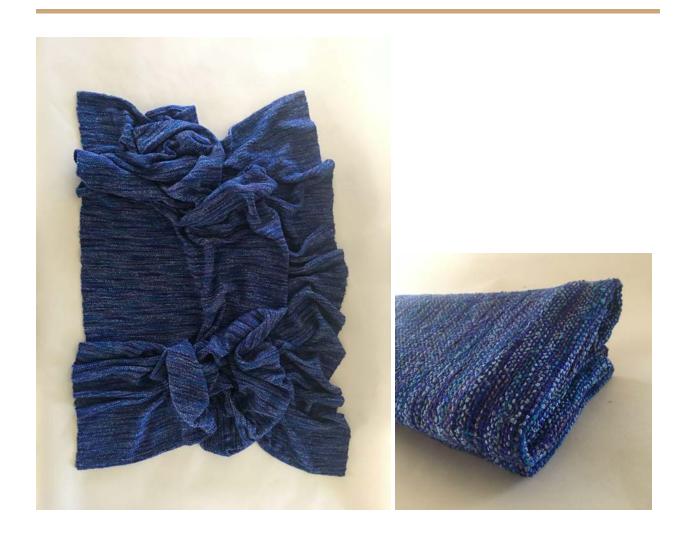

-ORIGINAL DESIGN BY WEAVER



HANDWOVEN WALL HANGING-16 shaft network draft 10/2 COTTON 24 epi 24" x 18" HANGER IS hand braided, Kumihimo braid Hand wash and iron flat \$150

# 39 ALLYSON SWANEY OCEAN WAVES



HANDWOVEN HANDSPUN HANGING JEWELRY HOLDER MIXED YARNS & MATERIALS BIRCH BRANCH HANGER WEFT HANDSPUN FROM HAND-DYED WOOL ROVING 31.5 X 26" INCLUD EARRINGS \$ 100

### 40 ALLYSON SWANEY CANCER JOURNEY



MY BROKEN ROAD WILL TOMORROW EVER COME? SET FIRE TO MY TEARS
3 PIECE HANDWOVEN HAND CONSTRUCTED WALL HANGINGS
MIXED FIBERS 37" X 12" / 35"X 12" / 33.5" X 12" INCLUDES HANGERS
\$350

# JOAN M. KARP SEA AND EARTH



HANDWOVEN SAORI INSPIRED WALL HANGING
HEMP YARN, miscellaneous YARNS & RIBBONS, DRIFTWOOD 19" X
45"
\$190

# DEBBIE THOMPSON OCEAN BLUES BLANKET CURL UP & HEAR THE OCEAN!!



HANDWOVEN RAW SILK NOIL BLANKET 60" X 72"
HANDWASH Lay flat to Dry or Dry Clean \$200

43 RICHENA CURPHEY BABY HUMPBACK WHALE



HANDSPUN AMIGURMI SHEEPSWOOL (blue) & NATURAL LLAMA from artist's Llamas 14"x5"x5" Polyfil stuffing \$120

# 44 ALLYSON SWANEY SPRINGTIME SOFTNESS



HANDWOVEN ALPACA RUG
SURI ALPACA RUG YARN with COTTON CORE COTTON WARP
Approx 24" x 36" Alpaca yarn from Alpaca Farm in Oregon
\$ 90

# 45 KATHERINE SKY TUCKER NAVAJO CHURRO wool PILLOWS



HANDWOVEN PILLOWS IN PLAIN & TWILL WEAVES
NATURAL GREY, WHITE, Onion Skin Dyed HANDSPUN
YARNS from Weaver's Sheep Raised in Acton, Calif.
Wool Warp 5 EPI
20 " X 20"
\$500 EACH

# 46 KATHERINE SKY TUCKER NAVAJO CHURRO WOOL RUG



HANDSPUN, HANDWOVEN 5epi, Mixed twill weave Natural grey & white Natural dye: Madder red 24" x 44 \$