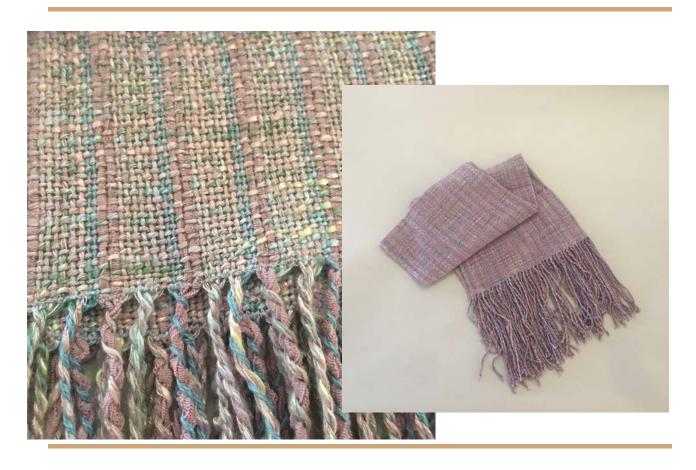

#### 2 CAROL JORDAN MUTED STRIPE SHAWL

HANDWOVEN SHAWL IN PINK TURQUOISE & CREAM MIXED FIBERS OF VARIEGATED YARNS, PINK RIBBON & BLUE FINE YARNS -LOVELY DRAPE & HAND 22" X 52" 7" FRINGE \$80