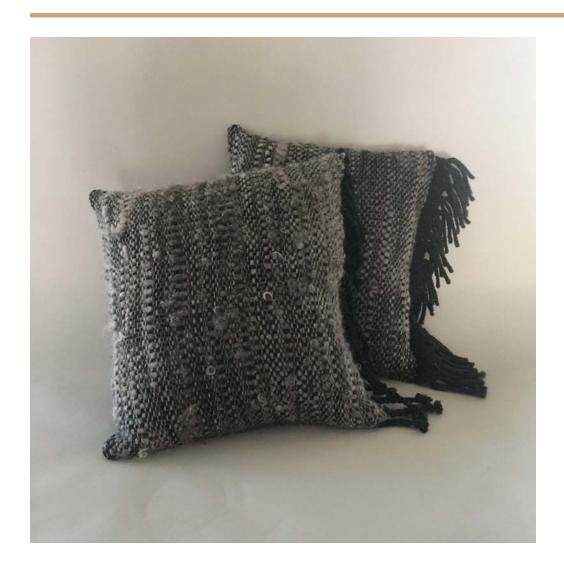

# 45 KATHERINE SKY TUCKER NAVAJO CHURRO wool PILLOWS

HANDWOVEN PILLOWS IN PLAIN & TWILL WEAVES
NATURAL GREY, WHITE, Onion Skin Dyed HANDSPUN
YARNS from Weaver's Sheep Raised in Acton, Calif.
Wool Warp 5 EPI
20 " X 20"
\$500 EACH

# 46 KATHERINE SKY TUCKER NAVAJO CHURRO WOOL RUG

HANDSPUN, HANDWOVEN 5epi, Mixed twill weave Natural grey & white Natural dye: Madder red 24" x 44 \$700