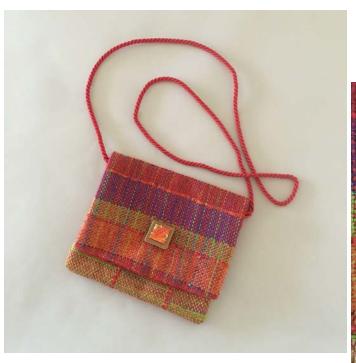

#### 32 CAROL JORDAN STRIPED PURSE

HANDWOVEN PURSE IN BURGUNDY, BLUE & WHITE

MIXED FIBERS 2 POCKETS

FABRIC LINED SNAP CLOSURE KNIT CORD

8.75" X 8.5"

\$50