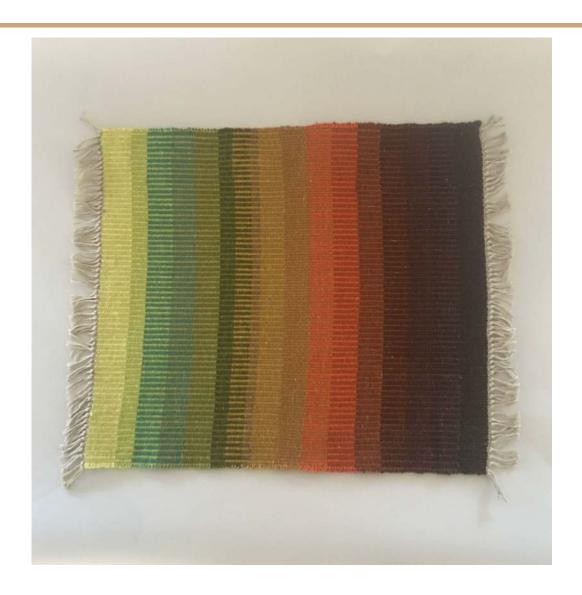

#### 3 CINDY HAHN COLOR TRANSITION

HANDWOVEN WOOL TABLE MAT
WEFT FACED WEAVE 100% WOOL WEFT & LINEN WARP
19.5" X 25" with FRINGE Warp sett 6 epi
\$110