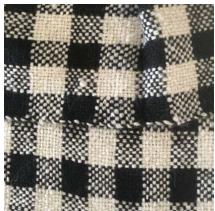

#### 34 JUDY HERSH PLAID ALPACA SCARF

HANDWOVEN SCARF- ALPACA YARNS NATURAL COLORS LOCALLY RAISED NEW HOPE ALPACAS 7.5 EPI TWO COLOR PLAIN WEAVE on RIGID HEDDLE LOOM \$250