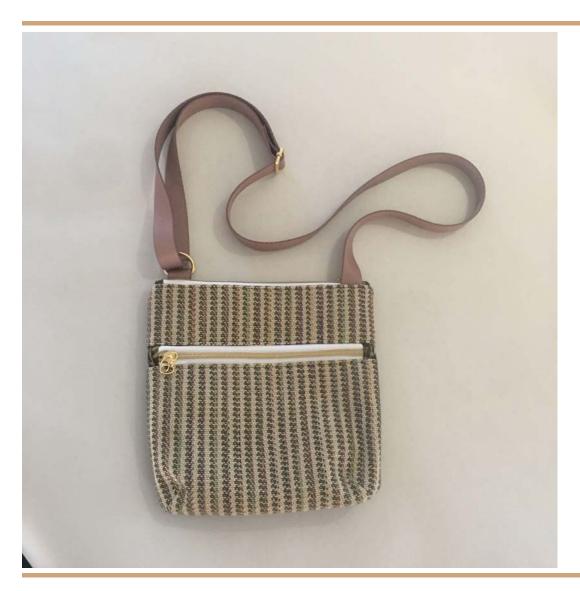

# 63 KAREN WASHBURN CORNISH FAIRINGS

HANDWOVEN, HANDMADE CROSSBODY PURSE FRONT zippered POCKET & zippered CLOSURE COTTON WARP, hand-dyedCOTTON WEFT, COTTON FABRIC, VINYL EXTERIOR 12 epi 8" x 10" DO NOT WASH \$125