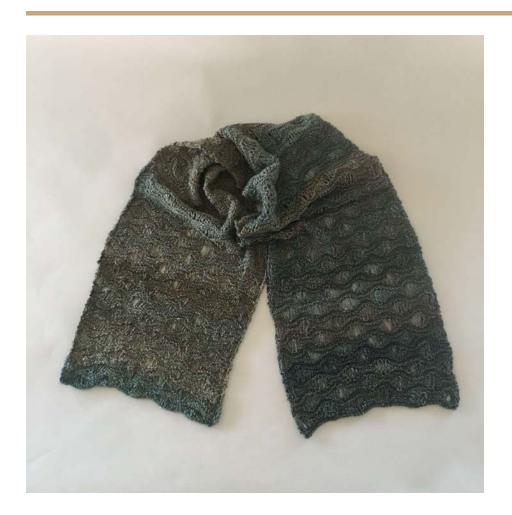

#### 7 NANCY WAGENBACH STORMY SEAS

HANDSPUN & HANDKNIT SCARF 11" X 57"
WOOL and TENCEL SPORTWEIGHT HANDSPUN YARN
HANDWASH GENTLY COOL WATER, ROLL IN TOWEL, LAY FLAT TO AIR DRY
\$300