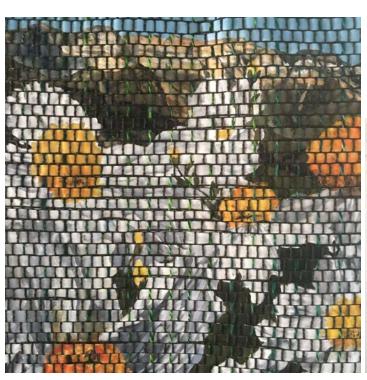

# HANDWOVEN TAPESTRY Inspired by Springtime Walks along the Camarillo Hills MISCELLANEOUS YARNS & FIBERS including TEA BAG dyed 16" X 20" metal & velcro hanger \$225

16 ANDI BAEHNE-MEYER HEKATE: BIRTH

HEKATE IS THE GODDESS OF TRANSITION & CROSSROADS Naturally shed DEER ANTLER FRAME- COTTON WARP WEFT: HANDSPUN SILK & WOOL YARNS