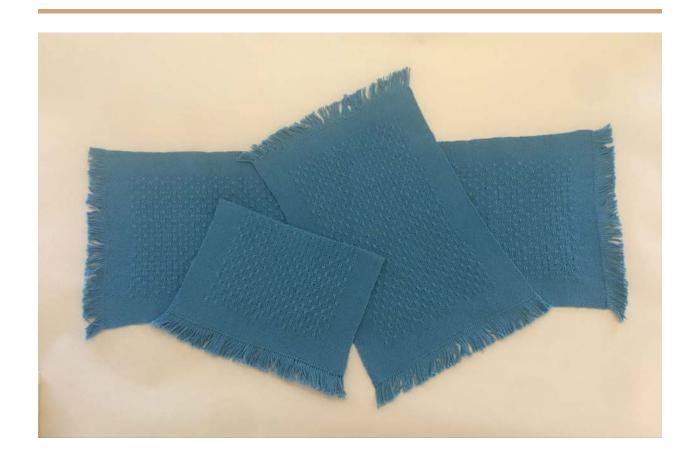

#### 5 ALLYSON SWANEY BLUE HUCK

SIX PLACEMATS & RUNNER SET

HANDWOVEN in HUCK THREADING & THREADLING

RUNNER 12.5" X 38" PLACEMATS (six) 12.5" X 20.5"

Machine Wash with cool Water Dry Flat

Use cool iron if needed

\$100