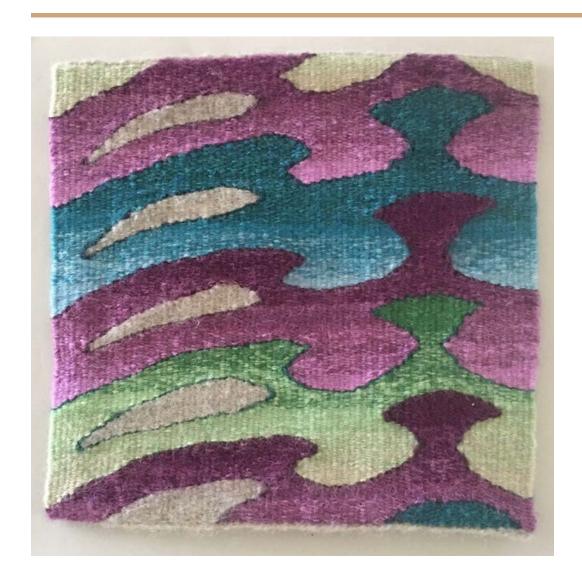

#### 8 DEBORAH SCHOENBERGER FRENCH CURVES

HANDWOVEN TAPESTRY
Design of REPETITION OF SHAPE and SHADING
8" X 8" WOOL WEFT YARNS
\$500