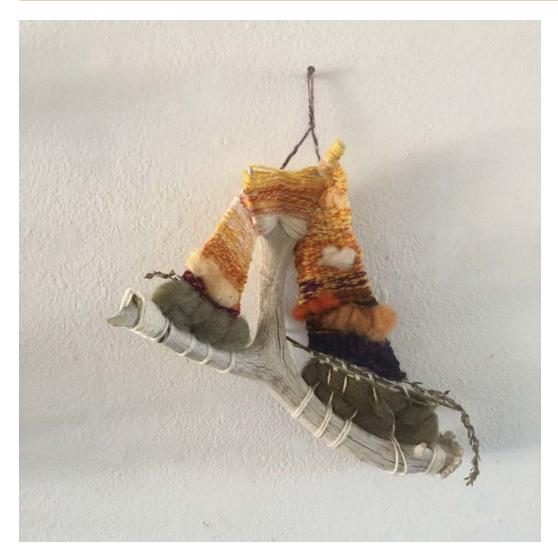

# HANDWOVEN TAPESTRY Inspired by Springtime Walks along the Camarillo Hills MISCELLANEOUS YARNS & FIBERS including TEA BAG dyed 16" X 20" metal & velcro hanger \$225

16 ANDI BAEHNE-MEYER HEKATE: BIRTH

HEKATE IS THE GODDESS OF TRANSITION & CROSSROADS Naturally shed DEER ANTLER FRAME- COTTON WARP WEFT: HANDSPUN SILK & WOOL YARNS

\$369