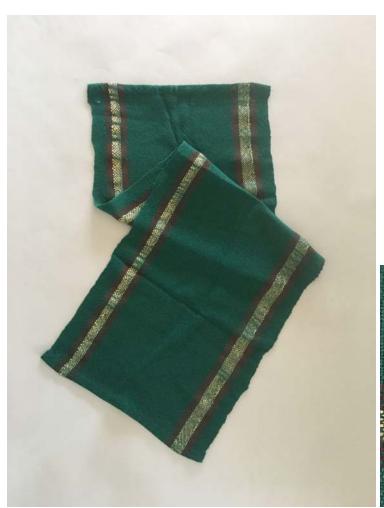

D BACK AGAIN



ORANGE WOOL SCARF
HANDWOVEN - 9" X 50"
\$80

#### 2 CAROL JORDAN MUTED STRIPE SHAWL



HANDWOVEN SHAWL IN PINK TURQUOISE & CREAM MIXED FIBERS OF VARIEGATED YARNS, PINK RIBBON & BLUE FINE YARNS -LOVELY DRAPE & HAND 22" X 52" 7" FRINGE \$80

#### 3 CINDY HAHN COLOR TRANSITION



HANDWOVEN WOOL TABLE MAT
WEFT FACED WEAVE 100% WOOL WEFT & LINEN WARP
19.5" X 25" with FRINGE Warp sett 6 epi
\$110

### SALLY CUDWORTH PAINTED DESERT



HANDWOVEN TENCEL SCARF 8/2 TENCEL WARP & WEFT WASH BY HAND COOL-WARM 58" LENGTH

#### 5 ALLYSON SWANEY BLUE HUCK



SIX PLACEMATS & RUNNER SET

HANDWOVEN in HUCK THREADING & THREADLING

RUNNER 12.5" X 38" PLACEMATS (six) 12.5" X 20.5"

Machine Wash with cool Water Dry Flat

Use cool iron if needed

\$100

#### 6 MARYANN ECKHOUT HOLIDAY TABLE RUNNER





HANDWOVEN COTTON/RAYON & TENCEL FINE YARNS 12" X 36" \$40

#### 7 NANCY WAGENBACH STORMY SEAS



HANDSPUN & HANDKNIT SCARF 11" X 57"
WOOL and TENCEL SPORTWEIGHT HANDSPUN YARN
HANDWASH GENTLY COOL WATER, ROLL IN TOWEL, LAY FLAT TO AIR DRY
\$300

#### 8 DEBORAH SCHOENBERGER FRENCH CURVES



HANDWOVEN TAPESTRY
Design of REPETITION OF SHAPE and SHADING
8" X 8" WOOL WEFT YARNS
\$500

#### 9 ALLYSON SWANEY SHADOW WEAVE IN RED & WHITE



#### HANDWOVEN SHAWL IN SHADOW WEAVE

EPI of 30 (ends per inch) FABRIC DRAPES BEAUTIFULLY WOVEN STRUCTURE REFLECTS LIGHT
BAMBU (Bamboo) Yarn
18" X 82" Including 6" Fringe
Handwash with cool Water Dry on Medium heat
\$120

#### 10 ALLYSON SWANEY VARIATIONS ON TWILL



HANDWOVEN KITCHEN TOWELS
multi-TWILL PATTERNED & MULTI-COLORED
28" x 18" COTTON
Machine Wash