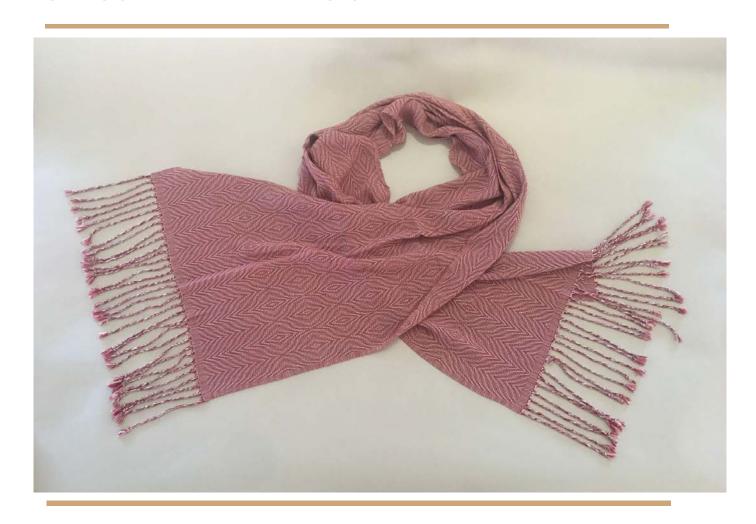

#### 2 CAROL JORDAN MUTED STRIPE SHAWL

HANDWOVEN SHAWL IN PINK TURQUOISE & CREAM MIXED FIBERS OF VARIEGATED YARNS, PINK RIBBON & BLUE FINE YARNS -LOVELY DRAPE & HAND 22" X 52" 7" FRINGE \$80