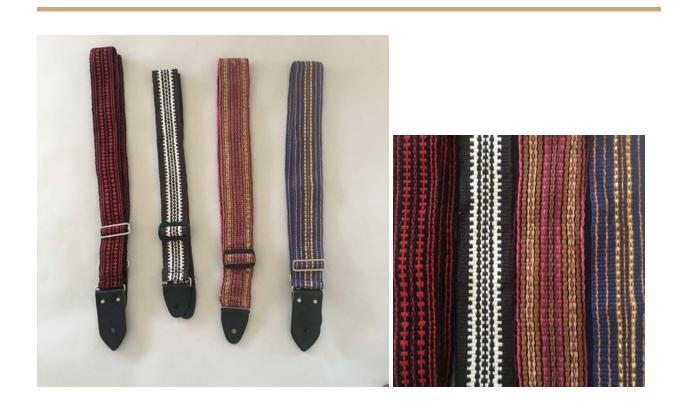

## DEBBIE THOMPSON GUITAR STRAPS-THE COLOR OF MUSIC

INKLE WOVEN ADJUSTABLE GUITAR STRAP

COTTON

ADD A POP OF COLOR TO ACCOMPANY YOUR BEAUTIFUL MUSIC
\$80 Each