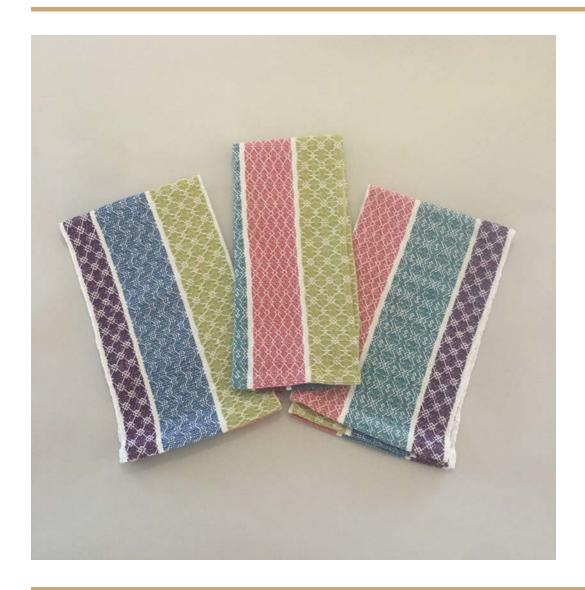

#### 11 CAROL JORDAN TOWELS, TOWELS & TOWELS

HANDWOVEN TOWELS-in BLUE, PINKS, CREAM Striped & VARIEGATED IN PLAIN weave & TWILL COTTON

APPROX 15.5" X 24" stitched ends with 1"Fringe \$40 EACH