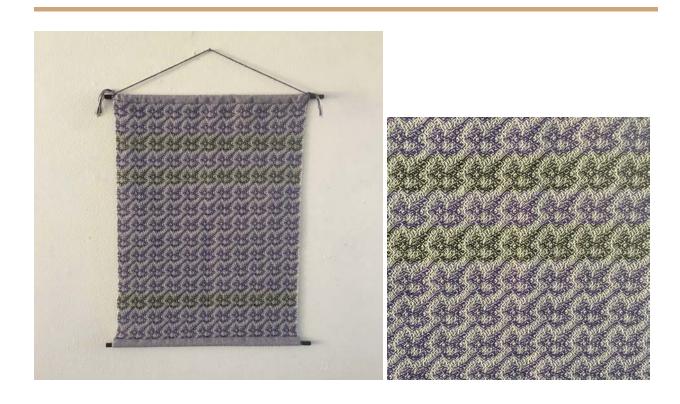

# 50 BARBARA BISSETT DESERT SANDSTONE

SAORI INSPIRED HANDWOVEN VEST
PLAIN WEAVE with CLASP WEFT & INLAY WEAVING
SILK, RAYON, COTTON, NYLON,& WOOL 10 epi sz S/M
34' X 40"Hand wash Cool mild soap; roll in towel: lay flat to dry
\$225

# BARBARA BISSETT PIZZAZZ

SAORI INSPIRED HANDWOVEN SHRUG
PLAIN WEAVE, MULTIPLE DENTS & EPIS
RAYON, WOOL, NYLON & COTTON 18" X 33"
Hand wash Cool mild soap; roll in towel: lay flat to dry

\$200

# BARBARA BISSETT SUNNY DAY

SAORI INSPIRED HANDWOVEN VEST
PLAIN WEAVE, CLASP WEFT & INLAY
RAYON,LINEN & COTTON 10 WPI/ WPI SZ Small/Med
Hand wash Cool mild soap; roll in towel: lay flat to dry
\$185