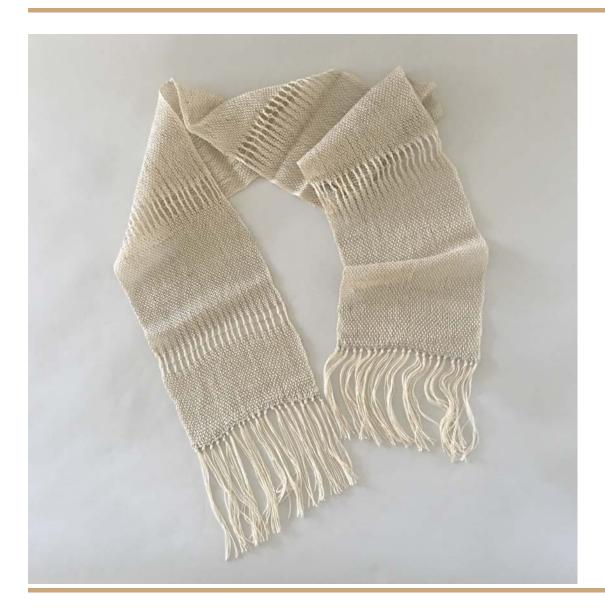

### PAT SULLIVAN DARK TO LIGHT AND BACK AGAIN

ORANGE WOOL SCARF
HANDWOVEN - 9" X 50"
\$80