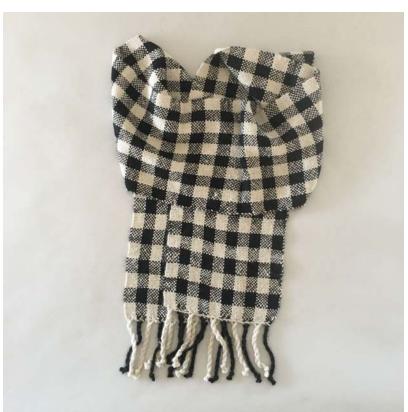

#### 34 JUDY HERSH PLAID ALPACA SCARF

HANDWOVEN SCARF- ALPACA YARNS NATURAL COLORS LOCALLY RAISED NEW HOPE ALPACAS 7.5 EPI TWO COLOR PLAIN WEAVE on RIGID HEDDLE LOOM \$250