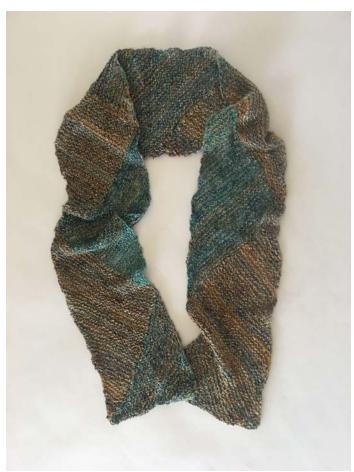

# 71 NORMA AMES SEAMIST SHAWL

HANDWOVEN TRIANGLE SHAWL
WOVEN ON TRIANGLE LOOM
MOHAIR 66" X 31" Handwash -lay flat to dry
\$100