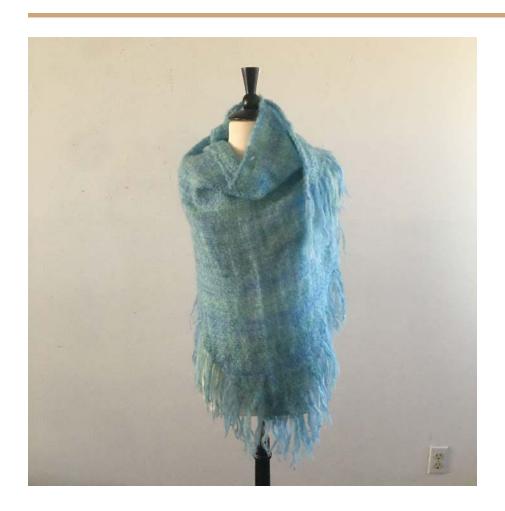

# 71 NORMA AMES SEAMIST SHAWL

HANDWOVEN TRIANGLE SHAWL
WOVEN ON TRIANGLE LOOM
MOHAIR 66" X 31" Handwash -lay flat to dry
\$100