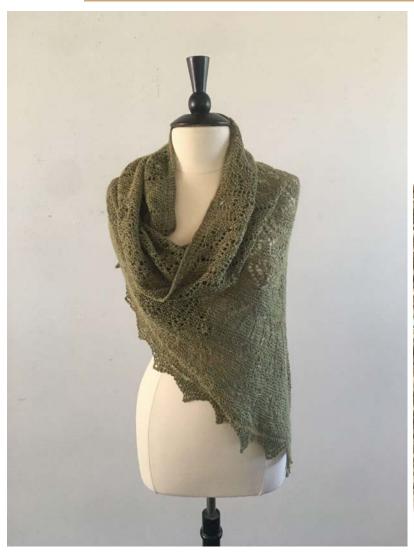

## 64 NONA HUMMEL THE SHEEP SHAWL 2022

HANDSPUN -Fingering Weight 28wpi
HANDKNIT- Lace Pattern Design by Evelyn Clark
Merino 70% / Silk 30
HANDWASH-LAY FLAT TO DRY- BLOCK TO SHAPE
\$600