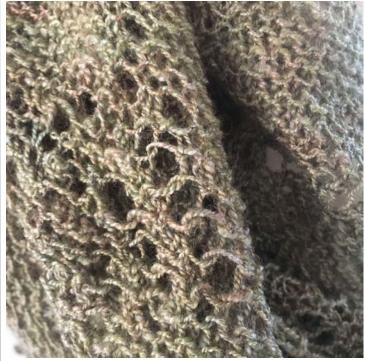

## 64 NONA HUMMEL THE SHEEP SHAWL 2022

HANDSPUN -Fingering Weight 28wpi
HANDKNIT- Lace Pattern Design by Evelyn Clark
Merino 70% / Silk 30
HANDWASH-LAY FLAT TO DRY- BLOCK TO SHAPE
\$600