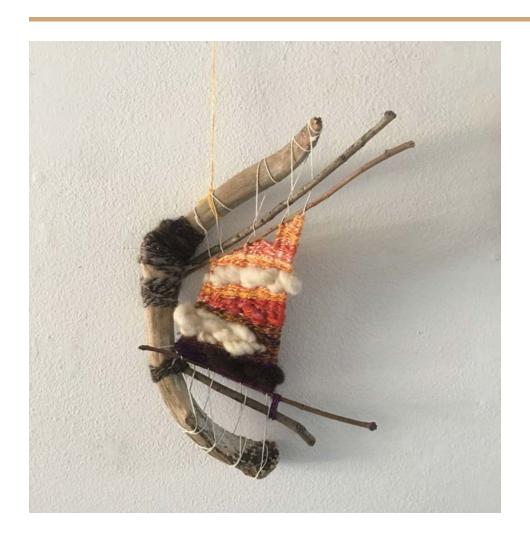

# HANDWOVEN TAPESTRY Inspired by Springtime Walks along the Camarillo Hills MISCELLANEOUS YARNS & FIBERS including TEA BAG dyed 16" X 20" metal & velcro hanger \$225

16 ANDI BAEHNE-MEYER HEKATE: BIRTH

HEKATE IS THE GODDESS OF TRANSITION & CROSSROADS Naturally shed DEER ANTLER FRAME- COTTON WARP WEFT: HANDSPUN SILK & WOOL YARNS