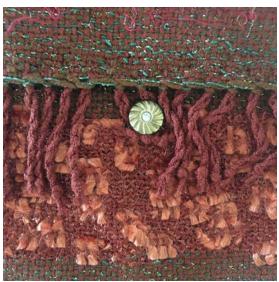

# 56 CINDY HAHN RUST BAG

HANDWOVEN TAPESTRY BAG WOOL, COTTON, MOHAIR, RAYON 6" X 6" LINED MAGNETIC CLOSURE \$80

# 57 CINDY HAHN BLACK CLUTCH

HANDWOVEN WEFT-FACE TAPESTRY BAG WOOL, COTTON, MOHAIR, RAYON 4.5" X 7" LINED FOLDOVER SNAP CLOSURE \$80