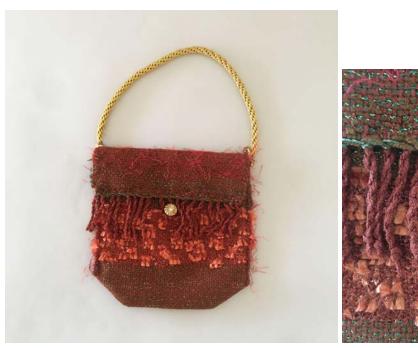

# 56 CINDY HAHN RUST BAG

HANDWOVEN TAPESTRY BAG WOOL, COTTON, MOHAIR, RAYON 6" X 6" LINED MAGNETIC CLOSURE \$80

# 57 CINDY HAHN BLACK CLUTCH

HANDWOVEN WEFT-FACE TAPESTRY BAG WOOL, COTTON, MOHAIR, RAYON 4.5" X 7" LINED FOLDOVER SNAP CLOSURE \$80