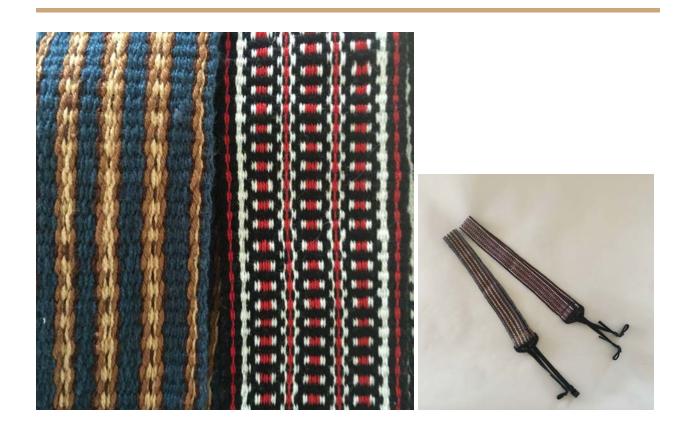

## DEBBIE THOMPSON GUITAR STRAPS-THE COLOR OF MUSIC

INKLE WOVEN ADJUSTABLE GUITAR STRAP

COTTON

ADD A POP OF COLOR TO ACCOMPANY YOUR BEAUTIFUL MUSIC
\$80 Each