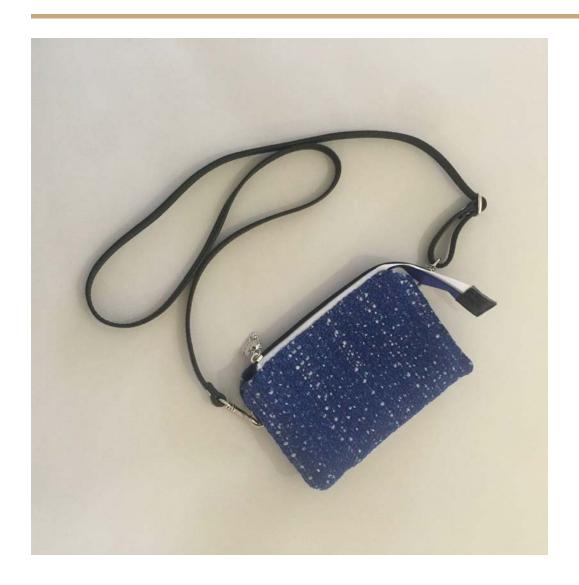

## 60 BARBARA BISSETT NIGHT LIFE

HANDWOVEN CROSSBODY PURSE
RAYON & NYLON YARNS 7" X 7"
10epi BALANCED PLAIN WEAVE
Hand wash Cool mild soap; roll in towel: lay flat to dry
\$90