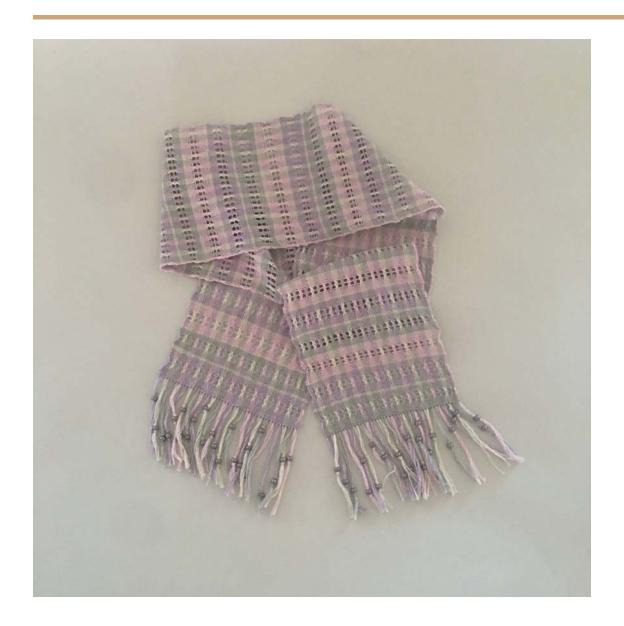

#### 33 CAROL JORDAN PLAID SCARF

HANDWOVEN SCARF IN PINK GRAY LAVENDER & CREAM MIXED FIBERS with BEADS 8.5" X 63" 7" FRINGE

\$50