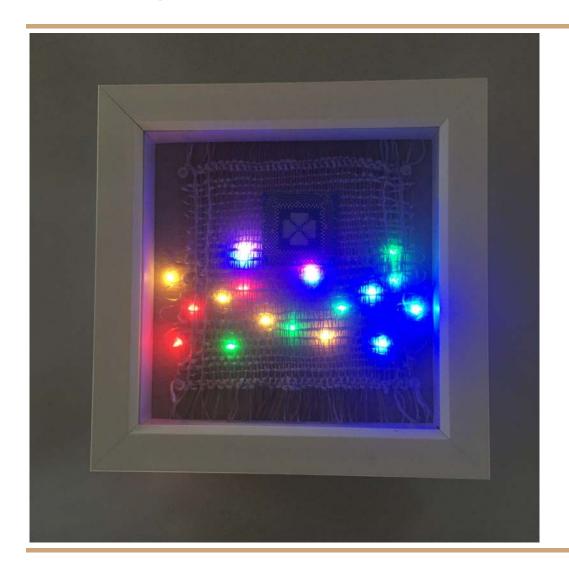

#### 26 KAREN WASHBURN "WIRE ME UP"

HANDWOVEN with REPLACEMENT OF NATURAL FIBERS WITH ELECTRONIC WIRE was an INTERESTING CHALLENGE COTTON WARP, ELECTRONIC WIRE, LED LIGHTS 8" X 8" FRAMED EPI \$75