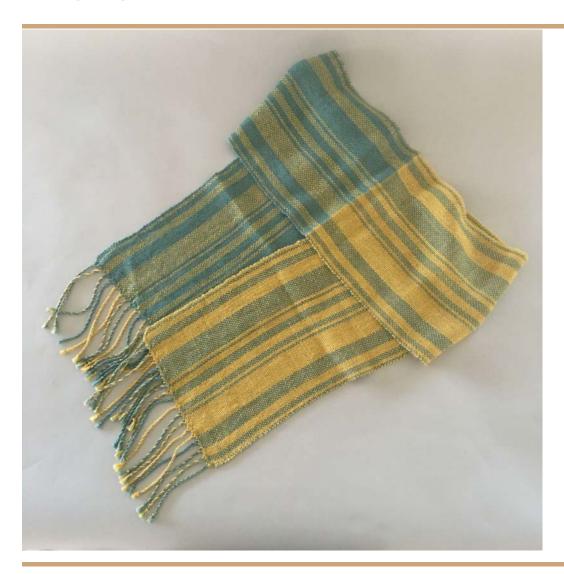

### PAT SULLIVAN DARK TO LIGHT AND BACK AGAIN

ORANGE WOOL SCARF
HANDWOVEN - 9" X 50"
\$80