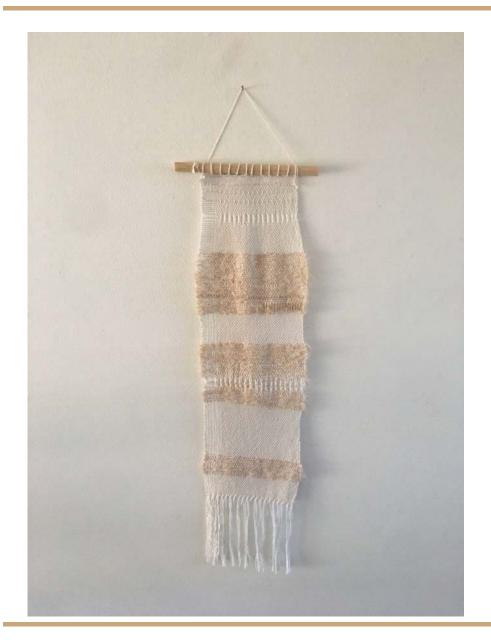

# JOAN M. KARP SEA AND EARTH

HANDWOVEN SAORI INSPIRED WALL HANGING
HEMP YARN, miscellaneous YARNS & RIBBONS, DRIFTWOOD 19" X
45"
\$190