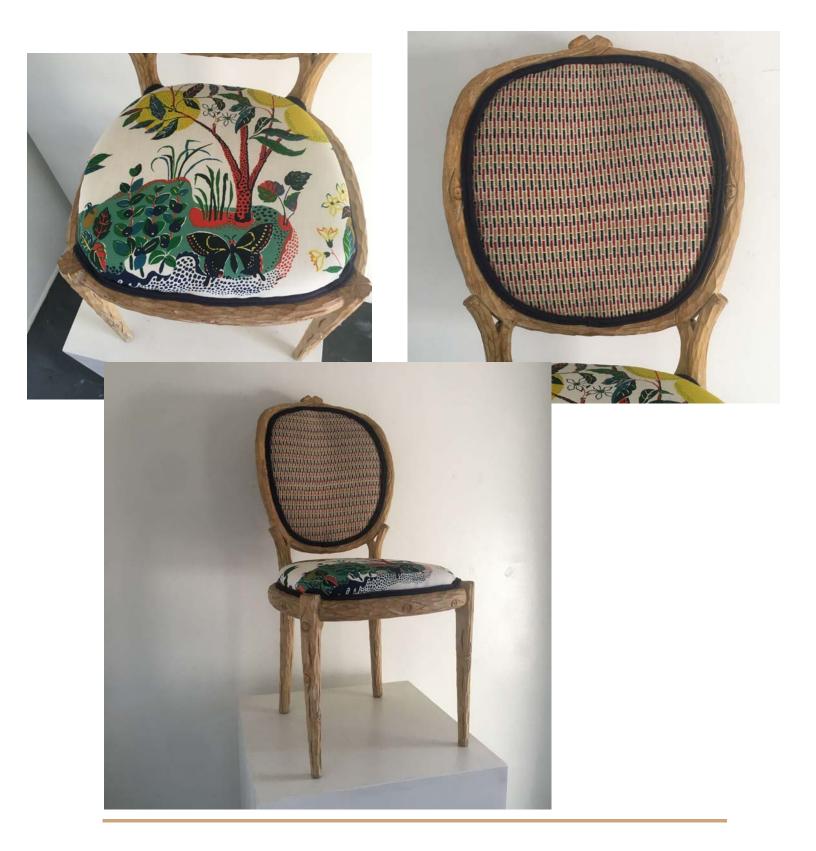

### 14 YANNETTE and JOHN TRAVER

FAUX BOIS VINTAGE CHAIR-HANDWOVEN front in KROKBRAGD weaving BACK FREEFORM RECYCLED WOOL YARNS 19"x 14" x2" Schumacher "Citrus Garden" FABRIC SEAT Wool, Silk, Beads, vintage Chair Frame \$850