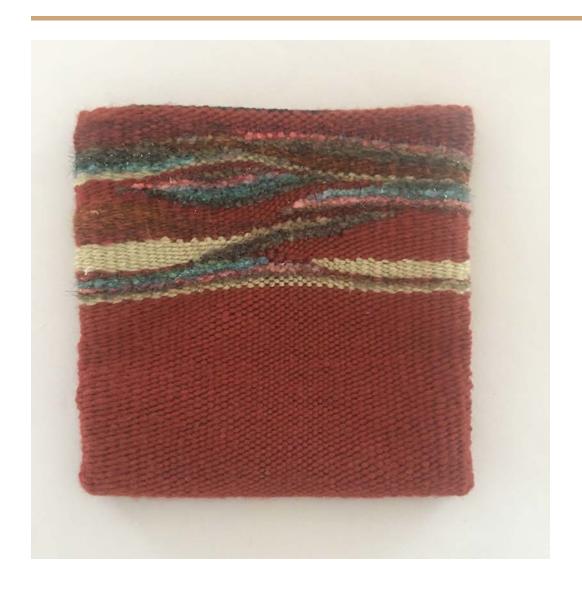

#### 8 DEBORAH SCHOENBERGER FRENCH CURVES

HANDWOVEN TAPESTRY
Design of REPETITION OF SHAPE and SHADING
8" X 8" WOOL WEFT YARNS
\$500