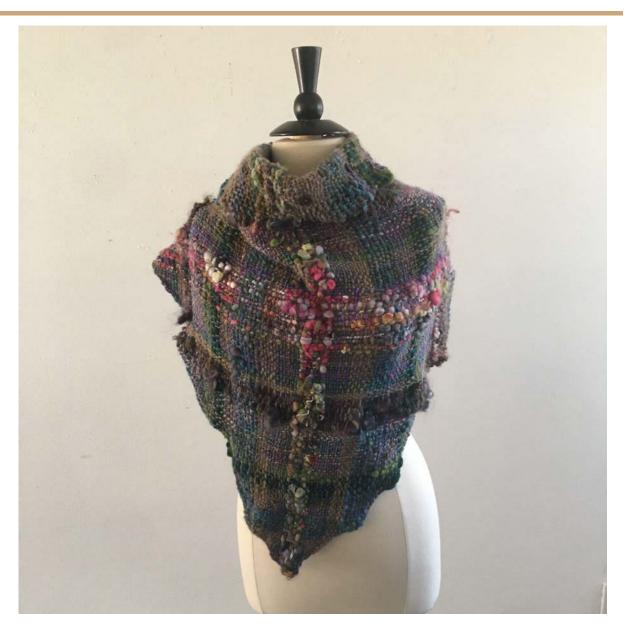

## 13 YANNETTE TRAVER FOR PAT

HANDWOVEN SHAWL WOVEN ON TRIANGLE LOOM
MISCELLANEOUS HANDSPUN ART YARNS- Handwash cold
52" across top of Triangle
\$250

14
WHATEVER IS OLD IS NEW AGAIN