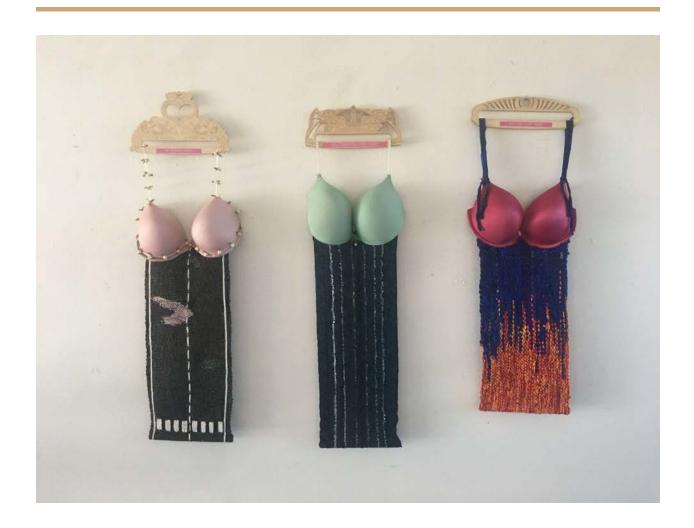

# 39 ALLYSON SWANEY OCEAN WAVES

HANDWOVEN HANDSPUN HANGING JEWELRY HOLDER MIXED YARNS & MATERIALS BIRCH BRANCH HANGER WEFT HANDSPUN FROM HAND-DYED WOOL ROVING 31.5 X 26" INCLUD EARRINGS \$ 100