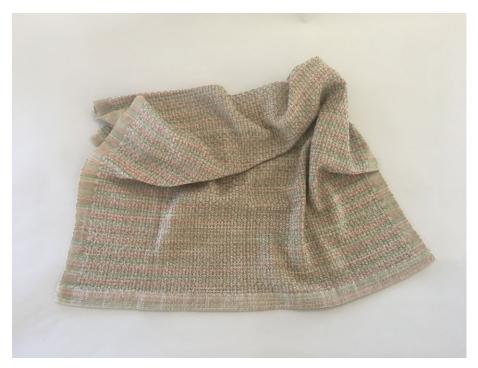

#### 2 CAROL JORDAN MUTED STRIPE SHAWL

HANDWOVEN SHAWL IN PINK TURQUOISE & CREAM MIXED FIBERS OF VARIEGATED YARNS, PINK RIBBON & BLUE FINE YARNS -LOVELY DRAPE & HAND 22" X 52" 7" FRINGE \$80