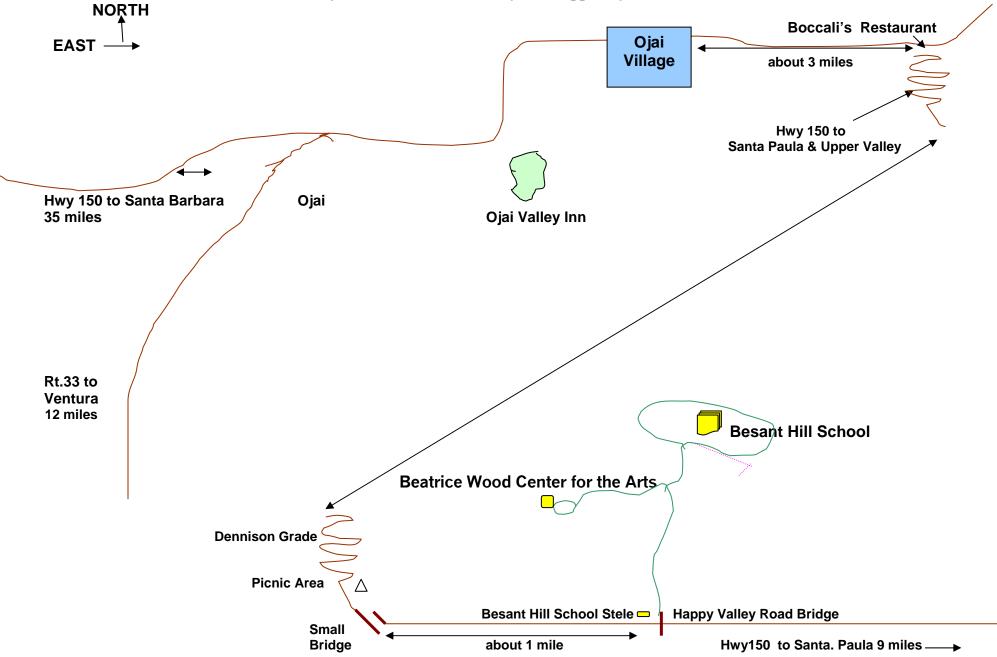

## **Directions from Ojai Village:**

- 1. East on Hwy 150. Three miles to (*landmark*) Boccalis restaurant.
- 2. Right fork up Dennison Grade, past picnic area, small bridge.
- 3. Prepare for left turn one mile beyond bridge. (Watch for fast oncoming traffic)
- 4. (*landmark*) On left, walnut trees Stele stone sign that reads: BESANT HILL SCHOOL
- 5. Left onto Happy Valley Road. Take first left fork up hill to: "Beatrice Wood Center for the Arts."
- 6. Follow signs to parking area.